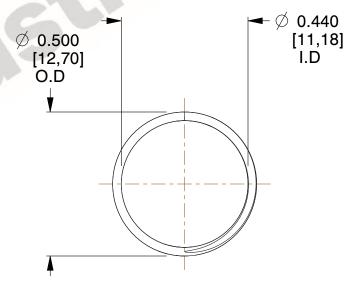

## **NOTES:**

1. Material : Music Wire 2. Finish : Glod Irridite

3. Ends: Closed and Ground

4. Total Coils: 10.000

5. Sugg. Max. Deflection: 0.400 (in)6. Sugg. Max. Load: 2.300 (lbs)

7. All Drawing Dimensions are in Inches [mm]

SCALE

3.000

11772

COMPONENT

COMPRESSION SPRINGS

UNIT INCH [mm]

SHEET

**SPRINGS** 