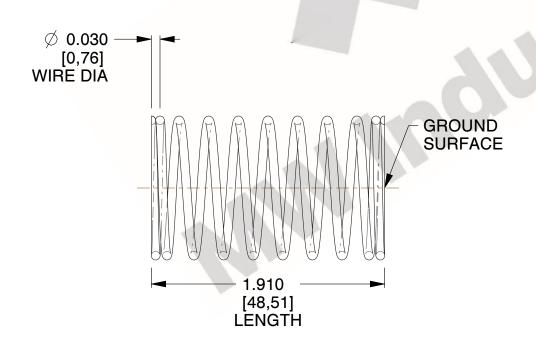

## **NOTES:**

1. Material : Music Wire 2. Finish : Glod Irridite

3. Ends: Closed and Ground

4. Total Coils: 10.000

5. Sugg. Max. Deflection: 0.400 (in)6. Sugg. Max. Load: 2.300 (lbs)

7. All Drawing Dimensions are in Inches [mm]

SCALE

3.000

11772

COMPONENT

COMPRESSION SPRINGS

UNIT INCH [mm]

SHEET

**SPRINGS** 