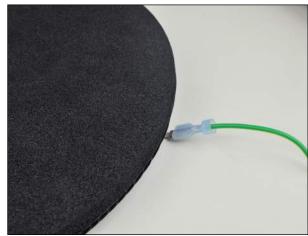

Female connector attached to turntable

## **Features**

- · Removes electrostatic charges to ground
- For use with Protektive Pak ESD Turntables 47200, 47201, 47202, and 47203
- 1/4" female connector on end, connects the ground cord to ESD turntable
- Other end terminates with ring terminal for easy attachment to electrical ground.
- No resistor
- Made in the United States of America