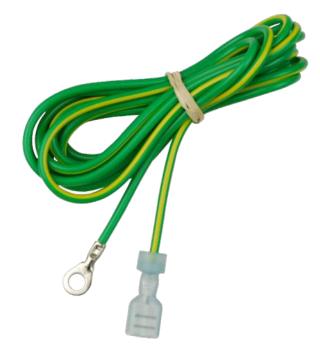

## **Features**

- · Removes electrostatic charges to ground
- For use with Protektive Pak ESD Turntables 47200, 47201, 47202, and 47203
- 1/4" female connector on end, connects the ground cord to ESD turntable
- Other end terminates with ring terminal for easy attachment to electrical ground.
- No resistor
- Made in the United States of America

## **Specifications**

- 6' long wire constructed of 20 gauge high flex strand copper with PVC Insulation. Green with Yellow Stripe. OD = 0.100"
- One end terminaters with #10 ring terminal. (0.200" ID)
- 1/4" female connector on other end.