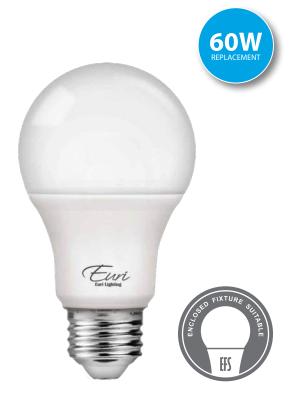

#### **Product Description**

**LED** EA19-6100-4, omni-directional A19, replaces conventional 60 Watt incandescent bulbs delivering more brightness (lumens) for less energy (Watts). With lower energy consumption levels you will be able to experience considerable energy savings throughout the years. EA19-6100-4 design reduces internal bulb heat providing greater durability and constant bulb performance. Enjoy features such as: instant on, Energy Efficient, and Enclosed Fixture Suitable.

### **Product Features**

# S CONTROL OF THE PARTY OF THE P

Enclosed Fixture Suitable

Energy Efficient

Damp Rated