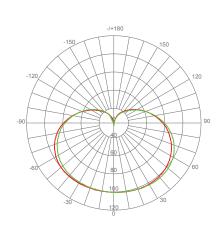

-----------------|--------------|---------------|-------------|---------------|
| 9 W         | 120 V             | 800 lm       | OMNI          | N/A         | 3000 K        |
|             |                   |              |               |             |               |
| CRI         | Luminous Efficacy | Power Factor | Input Current | Base        | Lamp Lifespan |

| CRI | Luminous Efficacy | Power Factor | Input Current | Base | Lamp Lifespan |
|-----|-------------------|--------------|---------------|------|---------------|
| 80  | 88 lm/W           | 0.5          | 0.15A         | E26  | 10,000 Hrs.   |

### **Product Features**

# S CONTROL OF THE PARTY OF THE P

Enclosed Fixture Suitable



Energy Efficient



Damp Rated

## **Product Dimensions**



### Product Photometric Data