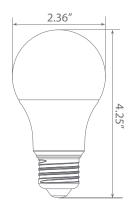

ст           |
|-------------|-------------------|--------------|---------------|-------------|---------------|
| 9 W         | 120 V             | 800 lm       | OMNI          | N/A         | 3000 K        |
|             |                   |              |               |             |               |
| CRI         | Luminous Efficacy | Power Factor | Input Current | Base        | Lamp Lifespan |

| CRI | Luminous Efficacy | Power Factor | Input Current | Base | Lamp Lifespan |
|-----|-------------------|--------------|---------------|------|---------------|
| 80  | 88 lm/W           | 0.5          | 0.15A         | E26  | 10,000 Hrs.   |

### **Product Features**

# S CONTROL OF THE PARTY OF THE P

Enclosed Fixture Suitable



Energy Efficient



Damp Rated

## **Product Dimensions**



### Product Photometric Data