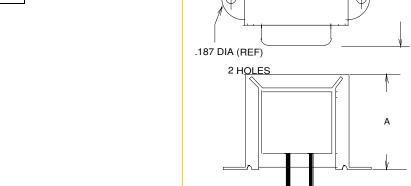

†† = Inductance tolerance -20%, + 50 %

Dimensions:

| Unit: | In | inches |
|-------|----|--------|
|       |    |        |

|       | J.1.0. |       | O 1 11 11 11 11 10 11 00 |  |  |
|-------|--------|-------|--------------------------|--|--|
| A     | В      | С     | D                        |  |  |
| 2.593 | 4.00   | 2.250 | 3.562                    |  |  |