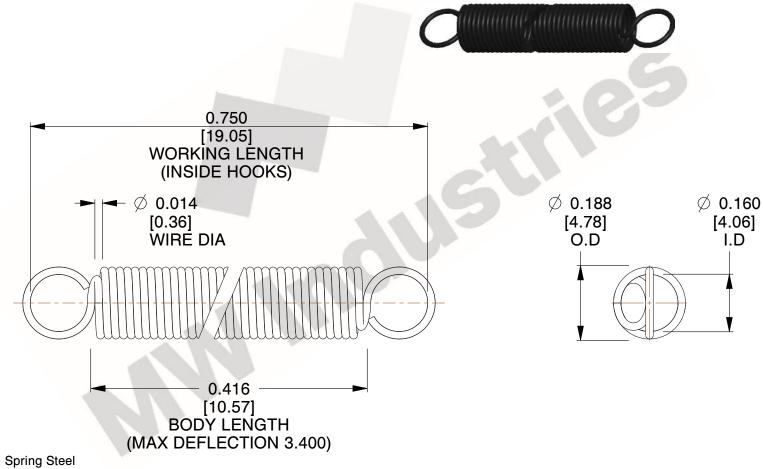

NOTES:

1. Material : Spring Steel

2. Finish:

3. Sugg Max. Load: 0.550 (lbs) 4. Sugg Max. Deflection: 3.400 (in)

5. All Drawing Dimensions are in Inches [mm]

6. ("The coil count, body length, and end position is for reference only")