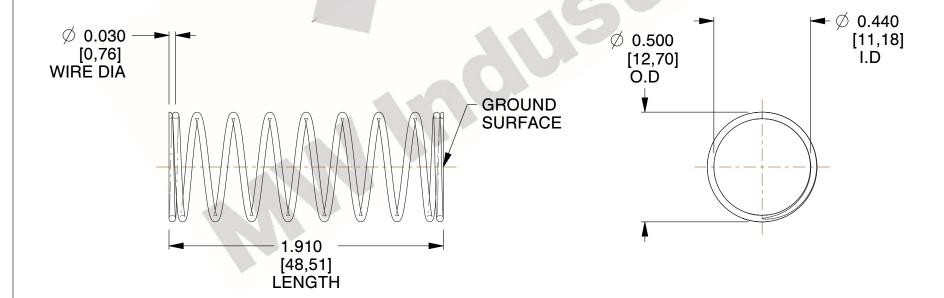

## **NOTES:**

1. Material : Stainless Steel

2. Finish: Glod Irridite

3. Ends: Closed and Ground

4. Total Coils: 10.000

Sugg. Max. Deflection: 0.590 (in)
 Sugg. Max. Load: 2.300 (lbs)

7. All Drawing Dimensions are in Inches [mm]