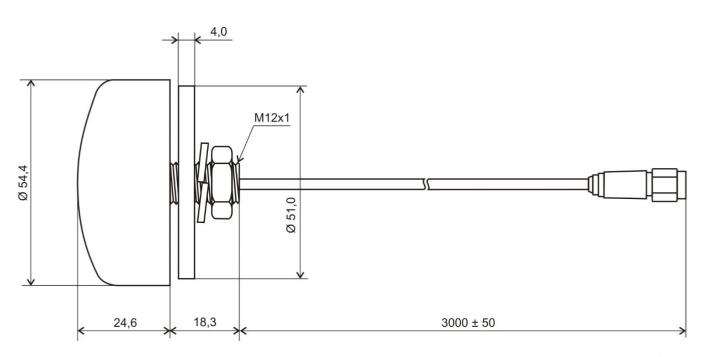

inear                                        |
| Maximum input power   | 10 W                                          |
| Power voltage         | -                                             |
| Dimensions            | Ø54.4 x 24.6 mm                               |
| Weight                | 110.24 g                                      |
| Operating temperature | -30 to +80 °C                                 |
| Execution             | External                                      |
| Method of attachment  | Mounting                                      |
| Cable type            | RG174/U                                       |
| The cable length      | 3 m                                           |
| Connector type        | SMA(m)                                        |

## DRAWING