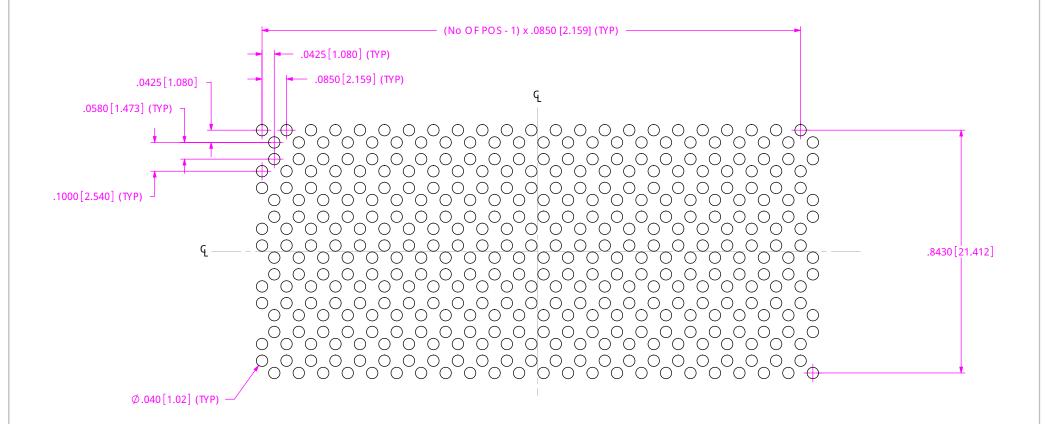

1. ALL DIMENSIONS ARE SYMMETRIC ABOUT THE CENTERLINE.
2. CROSSHATC HED PADS REPRESENT PADS TO BE GROUNDED.
3. SEE SUBSEQUENT SHEETS FOR STENCIL REQUIREMENTS.

NOTE: STENC IL TO BE .0060[.152] THIC K.

ALL DIMENSIONS ARE SYMMETRIC ABOUT THE CENTERLINE.

NO TE: STENC IL TO BE .0060[.152] THIC K.

ALL DIMENSIONS ARE SYMMETRIC ABOUT THE CENTERLINE.