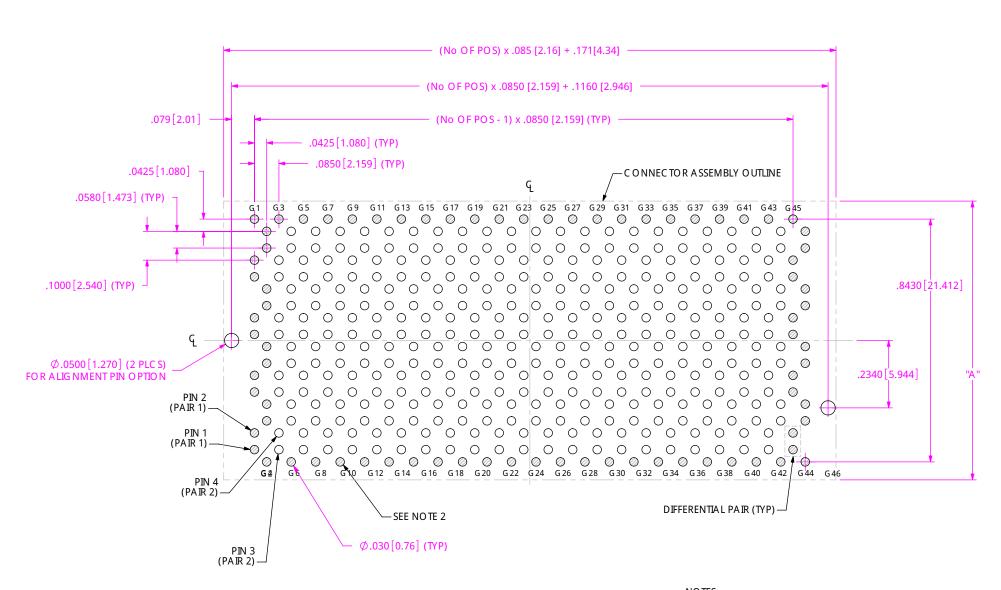

# REC OMMENDED PC B LAYOUT FOR DPAM-XX-XX.X-X-8-X-XX

| TABLE 1                            |       |         |  |
|------------------------------------|-------|---------|--|
| LEAD<br>STYLE                      | "A"   |         |  |
| -07                                | .968  | [24.59] |  |
| *-09, *- <b>11</b> ,<br>-14, * -17 | 1.060 | [26.92] |  |

\* = NOT TO O LED

DDO DDIETA DV NOT

THIS DOCUMENT CONTAINS INFORMATION CONFIDENTIAL AND PROPRIETARY TO SAMITE, INC. AND SHALL NOT BE REPRODUCED OR TRANSFERRED TO OTHER DOCUMENTS OR DISCLOSED TO OTHERS OR USED FOR ANY PURPOSE OTHER THAN THAT WHICH IT WAS OBTANEO WITHOUT THE EXPRESSED WRITTEN CONSENT OF SAMITE, INC.

1. ALL DIMENSIONS ARE SYMMETRIC ABOUT THE CENTERLINE.
2. CROSSHATC HED PADS REPRESENT PADS TO BE GROUNDED.
3. SEE SUBSEQUENT SHEETS FOR STENCIL REQUIREMENTS.

NOTE: STENC IL TO BE .0060[.152] THIC K.

ALL DIMENSIONS ARE SYMMETRIC ABOUT THE CENTERLINE.