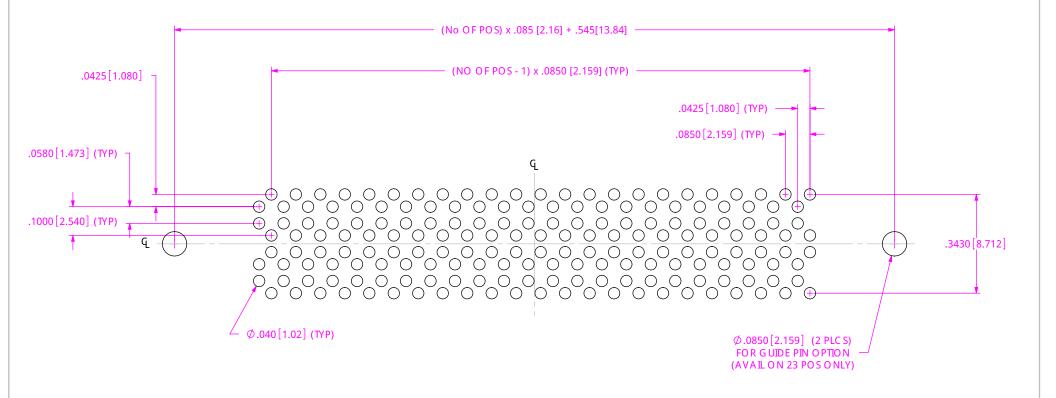

# REC OMMENDED PC B LAYOUT FOR DPAM-XX-XX.X-X-8-X-XX

| TABLE 1                            |       |         |  |
|------------------------------------|-------|---------|--|
| LEAD<br>STYLE                      | "A"   |         |  |
| -07                                | .968  | [24.59] |  |
| *-09, *- <b>11</b> ,<br>-14, * -17 | 1.060 | [26.92] |  |

\* = NOT TO O LED

DDO DDIETA DV NOT

THIS DOCUMENT CONTAINS INFORMATION CONFIDENTIAL AND PROPRIETARY TO SAMITE, INC. AND SHALL NOT BE REPRODUCED OR TRANSFERRED TO OTHER DOCUMENTS OR DISCLOSED TO OTHERS OR USED FOR ANY PURPOSE OTHER THAN THAT WHICH IT WAS OBTANEO WITHOUT THE EXPRESSED WRITTEN CONSENT OF SAMITE, INC.

1. ALL DIMENSIONS ARE SYMMETRIC ABOUT THE CENTERLINE.
2. CROSSHATC HED PADS REPRESENT PADS TO BE GROUNDED.
3. SEE SUBSEQUENT SHEETS FOR STENCIL REQUIREMENTS.

NOTE: STENC IL TO BE .0060[.152] THIC K.

ALL DIMENSIONS ARE SYMMETRIC ABOUT THE CENTERLINE.