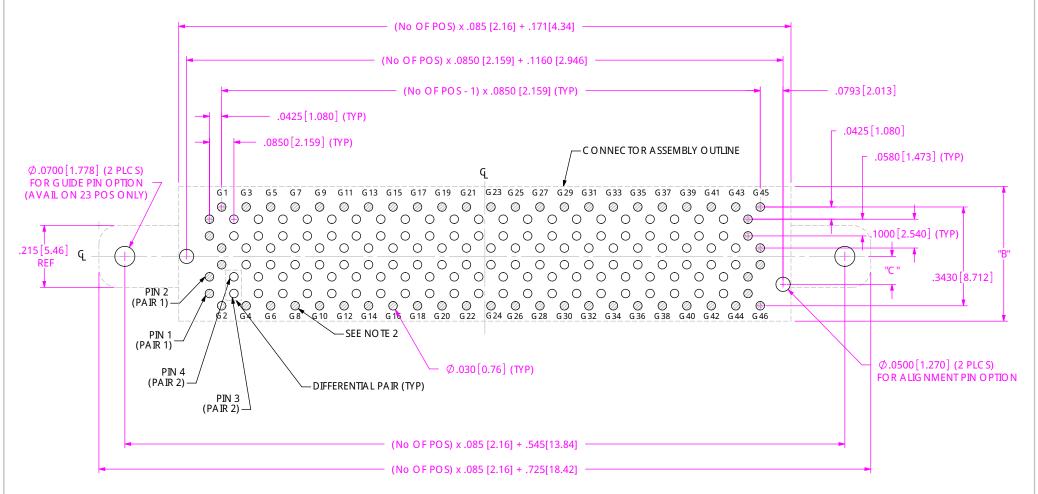

# REC OMMENDED PC B LAYOUT FOR DPAM-XX-XX.X-X-3-X-XX

| TABLE 2                   |              |             |  |
|---------------------------|--------------|-------------|--|
| LEAD<br>STYLE             | "B"          | "C"         |  |
| -07                       | .468 [11.89] |             |  |
| *-09, *-11,<br>-14, * -17 | .560 [14.22] | .165 [4.19] |  |

<sup>\* =</sup> NOTTOOLED

NO TE: STENC IL TO BE .0060[.152] THIC K.

ALL DIMENSIONS ARE SYMMETRIC ABOUT THE CENTERLINE.