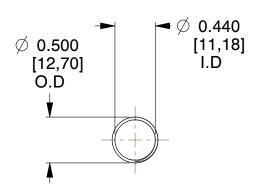

## **NOTES:**

1. Material : Spring Steel 2. Finish : Glod Irridite

3. Ends: Closed and Ground

4. Total Coils: 10.000

5. Sugg. Max. Deflection : 1.800 (in)6. Sugg. Max. Load : 2.300 (lbs)

7. All Drawing Dimensions are in Inches [mm]