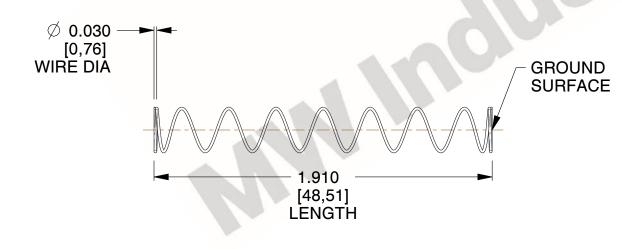

## **NOTES:**

1. Material : Spring Steel 2. Finish : Glod Irridite

3. Ends: Closed and Ground

4. Total Coils: 10.000

5. Sugg. Max. Deflection : 1.800 (in)6. Sugg. Max. Load : 2.300 (lbs)

7. All Drawing Dimensions are in Inches [mm]