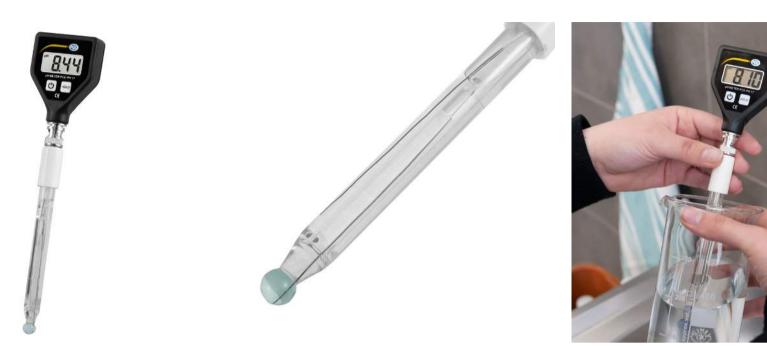

The pH tester PCE-PH 17 is a pH meter with a pH electrode made entirely of glass. The fact that the electrode of the ph-tester is made of glass makes cleaning the electrode easier and more thorough. With an accuracy of  $\pm$  0.1 pH and a resolution of 0.01 pH, very accurate measurements can be taken with the pH tester. Thus, the pH tester is ideal for simple laboratory measurements.

The BNC connector also allows alternative electrodes to be connected to the pH tester. Thanks to its ease of use, the pH tester can be easily readjusted to another electrode.

- ▶ Resolution of 0.01 pH
- ► Exchangeable glass electrode
- ▶ Ideal for simple laboratory applications
- ► Suitable for mobile use
- Easy handling
- ► Accuracy of ± 0.1 pH