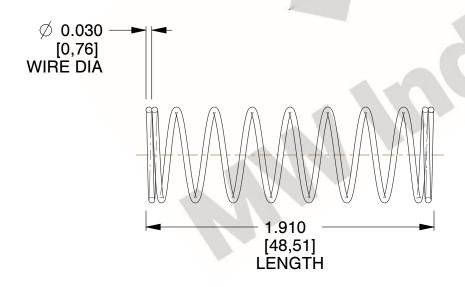

## **NOTES:**

1. Material : Spring Steel 2. Finish: Glod Irridite

3. Ends: Closed

4. Total Coils: 10.000

5. Sugg. Max. Deflection: 0.510 (in) 6. Sugg. Max. Load: 2.300 (lbs)

7. All Drawing Dimensions are in Inches [mm]