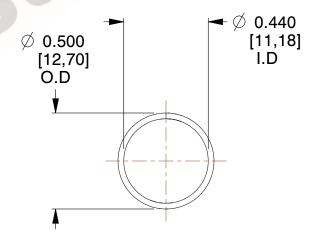

## **NOTES:**

1. Material : Spring Steel 2. Finish: Glod Irridite

3. Ends: Closed

4. Total Coils: 10.000

5. Sugg. Max. Deflection: 0.510 (in) 6. Sugg. Max. Load: 2.300 (lbs)

7. All Drawing Dimensions are in Inches [mm]