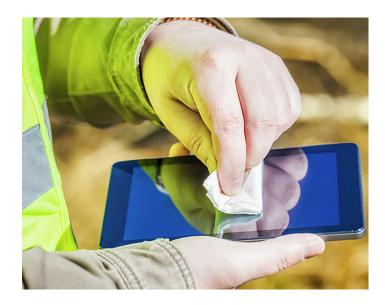

## Super Wipes<sup>™</sup>

8281 wipes are industrial, lint-free, available in a convenient dispensing tub. These wipes are made with 100% non-woven polyester and will not tear during use. These highly durable wipes are excellent for absorbing liquids from surfaces and can be used with cleaning agents to remove fingerprints, oils, light greases, ink, grime, and flux residues from hard surfaces.

8281 wipes will not build up static charges when rubbed along surfaces. These wipes are great for cleaning cables, components, connectors, contacts, keypads, office equipment, production equipment, smart phones, and stencils, and can be used in cleanroom settings.