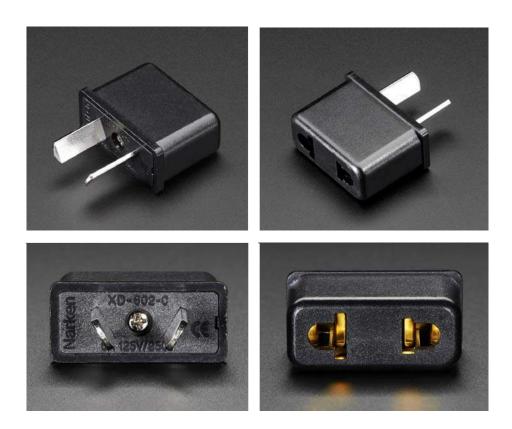

## **Australian Plug Power Adapter**

PRODUCT ID: 991

## . Description

This adapter will let you plug into a US 2-prong power adapter in the following locations:

American Samoa, Argentina, Australia, China, El Salvador, Fiji, Guatemala, Kiribati, Nauru, New Zealand, Panama, Papua New Guinea, Saint Vincent and the Grenadines, Tajikistan, Tonga, Uruguay-- and also the city of Okinawa, Japan.

Note that this does not contain a transformer, its not going to transform 120VAC to 220VAC, its only a mechanical adapter so its only for use with devices that are OK with 220VAC!

Weight: 10.3g