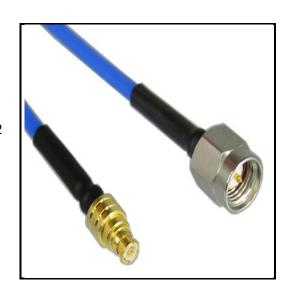

Cable Assembly, SMA Male to SMP Female, 085CJ Jacketed Conformable Coax, 24 inch.

## **Product Features**

P1CA-SAMSPF-085CJ-24 is a 50 Ohm flexible cable, 24 inch, SMA Male Straight to SMP Female Straight.

The cable is hand formable 085CJ coax with a diameter of 0.102 inches. The RF cable assembly operates to 18 GHz with a max VSWR of 1.35:1.

## **Product Notes**