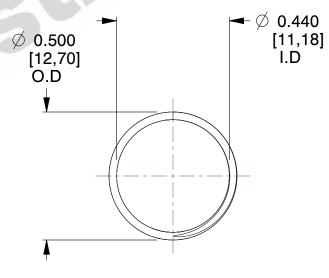

## **NOTES:**

1. Material : Stainless Steel

2. Finish: Glod Irridite

3. Ends: Closed and Ground

4. Total Coils: 10.000

5. Sugg. Max. Deflection: 0.160 (in)6. Sugg. Max. Load: 2.300 (lbs)

7. All Drawing Dimensions are in Inches [mm]

SCALE

2.667

11772

COMPRESSION SPRINGS

COMPONENT

UNIT
INCH [mm]
SHEET

**SPRINGS** 

1 of 1