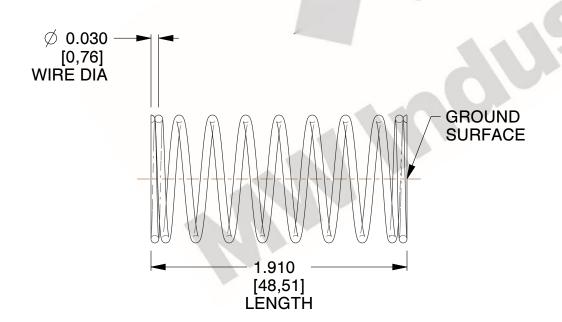

## **NOTES:**

1. Material : Stainless Steel

2. Finish: Glod Irridite

3. Ends: Closed and Ground

4. Total Coils: 10.000

5. Sugg. Max. Deflection: 0.160 (in)6. Sugg. Max. Load: 2.300 (lbs)

7. All Drawing Dimensions are in Inches [mm]

SCALE

2.667

11772

COMPRESSION SPRINGS

COMPONENT

UNIT
INCH [mm]
SHEET

**SPRINGS** 

1 of 1