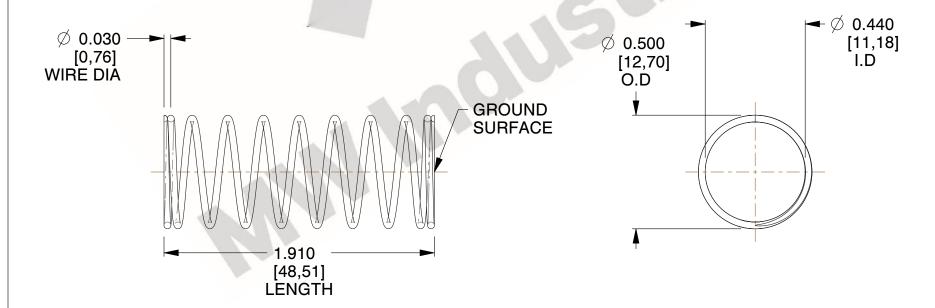

## **NOTES:**

1. Material : Stainless Steel

Finish : Glod Irridite
 Ends : Closed and Ground

4. Total Coils : 10.000

Sugg. Max. Deflection: 0.710 (in)
 Sugg. Max. Load: 2.300 (lbs)

7. All Drawing Dimensions are in Inches [mm]

2.367

SCALE

confidential, n that is not disclose is except

COMPRESSION SPRINGS

11772

COMPONENT

UNIT
INCH [mm]
SHEET

1 of 1