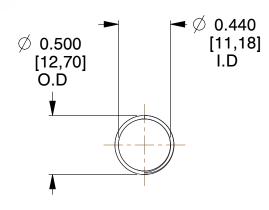

## **NOTES:**

1. Material : Spring Steel

2. Finish: Glod Irridite

3. Ends: Closed and Ground

4. Total Coils: 10.000

Sugg. Max. Deflection: 0.750 (in)
 Sugg. Max. Load: 2.300 (lbs)

7. All Drawing Dimensions are in Inches [mm]

1.231

SCALE

11772

COMPONENT

COMPRESSION SPRINGS

UNIT
INCH [mm]

RINGS \_\_

**SPRINGS** 