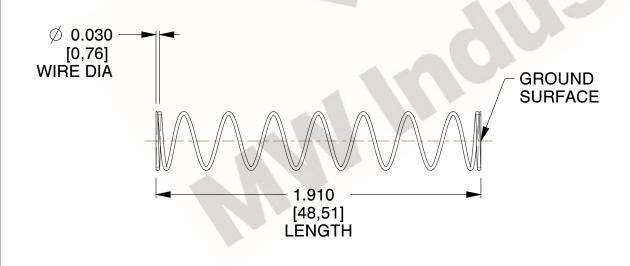

## **NOTES:**

1. Material : Spring Steel

2. Finish: Glod Irridite

3. Ends: Closed and Ground

4. Total Coils: 10.000

Sugg. Max. Deflection: 0.750 (in)
 Sugg. Max. Load: 2.300 (lbs)

7. All Drawing Dimensions are in Inches [mm]

1.231

SCALE

11772

COMPONENT

COMPRESSION SPRINGS

UNIT
INCH [mm]

RINGS \_\_

**SPRINGS** 