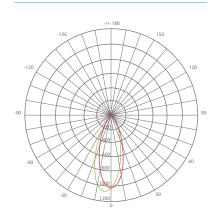

00K) and EM16-7W4050*ew* for Cool White (5000K). Enjoy features such as: Instant-on, dimming options, and mercury-free.













## Specifications

| Input Power | Input Voltage | Lumen Output | Beam Angle | Center Beam | ССТ    |
|-------------|---------------|--------------|------------|-------------|--------|
| 7 W         | 12V           | 500 lm       | 40°        | N/A         | 2700 K |

| CRI | Luminous Efficacy | Power Factor | Input Current | Base/Cap | Lamp Lifespan |
|-----|-------------------|--------------|---------------|----------|---------------|
| 80  | 71 lm/W           | 0.7          | 0.62 A        | GU5.3    | 25,000 Hrs.   |

### **Product Features**

Dimmable



**Energy Efficient** 



Damp Rated

### **Product Dimensions**



### **Product Photometric Data**