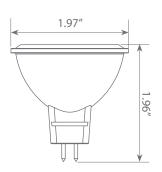

EM16-7W4040*ew* for Bright White (4000K) and EM16-7W4050*ew* for Cool White (5000K). Enjoy features such as: Instant-on, dimming options, and mercury-free.













## Specifications

| Input Power | Input Voltage | Lumen Output | Beam Angle | Center Beam | ССТ    |
|-------------|---------------|--------------|------------|-------------|--------|
| 7 W         | 12V           | 500 lm       | 40°        | N/A         | 2700 K |

| CRI | Luminous Efficacy | Power Factor | Input Current | Base/Cap | Lamp Lifespan |
|-----|-------------------|--------------|---------------|----------|---------------|
| 80  | 71 lm/W           | 0.7          | 0.62 A        | GU5.3    | 25,000 Hrs.   |

### **Product Features**

Dimmable



**Energy Efficient** 



Damp Rated

### **Product Dimensions**



### **Product Photometric Data**