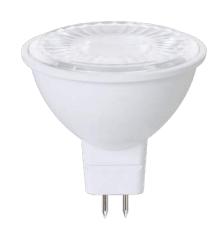

# **LED** EM16-7W4020*ew*

**Bulb Class: MR16** 

### **Product Description**

**LED** EM16-7W4020*ew* delivers superior brightness, valuable energy savings and long lasting performance. This flood MR16 LED bulb is ideal for accent lighting due to its focal \*Warm White Light (2700K) replacing conventional 50 Watt incandescent bulbs. Look for EM16-7W4000*ew* for Soft White (3000K), EM16-7W4040*ew* for Bright White (4000K) and EM16-7W4050*ew* for Cool White (5000K). Enjoy features such as: Instant-on, dimming options, and mercury-free.

## Specifications

| Input Power | Input Voltage | Lumen Output | Beam Angle | Center Beam | ССТ    |
|-------------|---------------|--------------|------------|-------------|--------|
| 7 W         | 12V           | 500 lm       | 40°        | N/A         | 2700 K |

| CRI | Luminous Efficacy | Power Factor | Input Current | Base/Cap | Lamp Lifespan |
|-----|-------------------|--------------|---------------|----------|---------------|
| 80  | 71 lm/W           | 0.7          | 0.62 A        | GU5.3    | 25,000 Hrs.   |