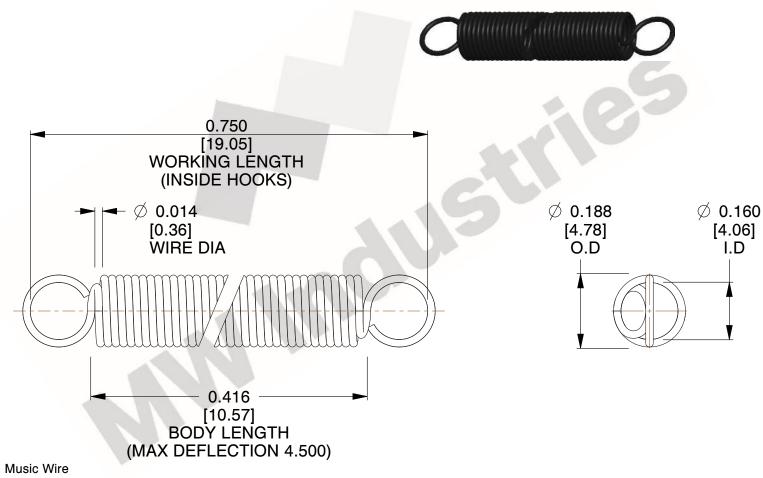

NOTES:

1. Material: Music Wire

2. Finish:

3. Sugg Max. Load: 0.550 (lbs) 4. Sugg Max. Deflection: 4.500 (in)

5. All Drawing Dimensions are in Inches [mm]

6. Coil Count

This file and any associated information and specifications are provided for reference and evaluation purposes only, and is subject to change without notice. MW Industries makes no representations, warranties or guarantees as to the appropriateness, accuracy, completeness, or suitability for any purpose, of the file, information or specifications. You are solely responsible for the use of the file, information or specifications.

3.000

SCALE

**EXTENSION SPRINGS** 

COMPONENT **SPRINGS** UNIT **ZZ3-11** INCH [mm] SHEET 1 of 1