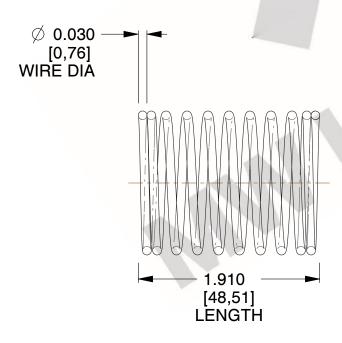

## **NOTES:**

1. Material : Spring Steel 2. Finish : Glod Irridite

3. Ends: Closed

4. Total Coils: 10.000

Sugg. Max. Deflection: 0.120 (in)
Sugg. Max. Load: 2.300 (lbs)

7. All Drawing Dimensions are in Inches [mm]