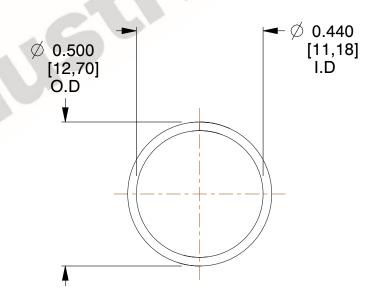

## **NOTES:**

1. Material : Spring Steel 2. Finish : Glod Irridite

3. Ends: Closed

4. Total Coils: 10.000

Sugg. Max. Deflection: 0.120 (in)
Sugg. Max. Load: 2.300 (lbs)

7. All Drawing Dimensions are in Inches [mm]