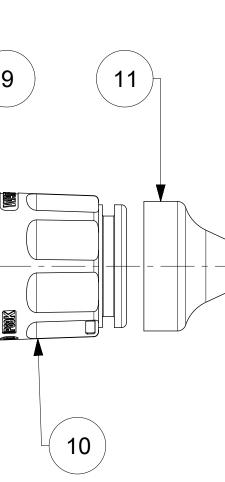

| APPR: HKNEEL                    | LAND 2019/05             | 5/09 1301470034                        | PSD 000 A                     |
|    | STATUS P1 RELEASE DATE 2019/05/09 | 19:49:04                  | I    |                  | 6                 | Image: Second |                                 | C-SIZE 13014             |                                        | L MARKET 1 OF 1               |