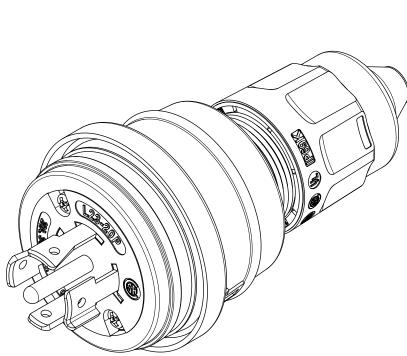

|    |                                   |                           |      |                  |                   |                                                                                                                                                                                                                                                                                                                                                                                                                                                                                                                                                                                                                                                                                                                                                                                                                                                                                                                                                                                                                                                                                                                                                                                                                                                                                                                                                                                                                                                                                                                                                                                                                                                                                                                                                                                                                                                                                                                                                                                                                                                                                                               |                                 | RDER NO.                 | WOODHEAD NO.                           | COLOR                         |
|----|-----------------------------------|---------------------------|------|------------------|-------------------|---------------------------------------------------------------------------------------------------------------------------------------------------------------------------------------------------------------------------------------------------------------------------------------------------------------------------------------------------------------------------------------------------------------------------------------------------------------------------------------------------------------------------------------------------------------------------------------------------------------------------------------------------------------------------------------------------------------------------------------------------------------------------------------------------------------------------------------------------------------------------------------------------------------------------------------------------------------------------------------------------------------------------------------------------------------------------------------------------------------------------------------------------------------------------------------------------------------------------------------------------------------------------------------------------------------------------------------------------------------------------------------------------------------------------------------------------------------------------------------------------------------------------------------------------------------------------------------------------------------------------------------------------------------------------------------------------------------------------------------------------------------------------------------------------------------------------------------------------------------------------------------------------------------------------------------------------------------------------------------------------------------------------------------------------------------------------------------------------------------|---------------------------------|--------------------------|----------------------------------------|-------------------------------|
| ļ  |                                   |                           |      |                  |                   |                                                                                                                                                                                                                                                                                                                                                                                                                                                                                                                                                                                                                                                                                                                                                                                                                                                                                                                                                                                                                                                                                                                                                                                                                                                                                                                                                                                                                                                                                                                                                                                                                                                                                                                                                                                                                                                                                                                                                                                                                                                                                                               |                                 | 30147-0034               | 26W83                                  | YELLOW                        |
|    |                                   |                           |      |                  |                   |                                                                                                                                                                                                                                                                                                                                                                                                                                                                                                                                                                                                                                                                                                                                                                                                                                                                                                                                                                                                                                                                                                                                                                                                                                                                                                                                                                                                                                                                                                                                                                                                                                                                                                                                                                                                                                                                                                                                                                                                                                                                                                               |                                 |                          |                                        |                               |
|    |                                   | <b>VIEW</b>               |      | (1.95)<br>(49.5) | - (3.40) - (86.4) |                                                                                                                                                                                                                                                                                                                                                                                                                                                                                                                                                                                                                                                                                                                                                                                                                                                                                                                                                                                                                                                                                                                                                                                                                                                                                                                                                                                                                                                                                                                                                                                                                                                                                                                                                                                                                                                                                                                                                                                                                                                                                                               |                                 |                          |                                        |                               |
|    | DESCRIPTIONS                      | MATERIAL                  | QTY. |                  | (86.4)            |                                                                                                                                                                                                                                                                                                                                                                                                                                                                                                                                                                                                                                                                                                                                                                                                                                                                                                                                                                                                                                                                                                                                                                                                                                                                                                                                                                                                                                                                                                                                                                                                                                                                                                                                                                                                                                                                                                                                                                                                                                                                                                               |                                 |                          |                                        |                               |
|    |                                   | BRASS, NICKEL PLATED      | 5    |                  |                   |                                                                                                                                                                                                                                                                                                                                                                                                                                                                                                                                                                                                                                                                                                                                                                                                                                                                                                                                                                                                                                                                                                                                                                                                                                                                                                                                                                                                                                                                                                                                                                                                                                                                                                                                                                                                                                                                                                                                                                                                                                                                                                               |                                 |                          |                                        |                               |
| 2  |                                   | STAINLESS STEEL           | 2    |                  |                   |                                                                                                                                                                                                                                                                                                                                                                                                                                                                                                                                                                                                                                                                                                                                                                                                                                                                                                                                                                                                                                                                                                                                                                                                                                                                                                                                                                                                                                                                                                                                                                                                                                                                                                                                                                                                                                                                                                                                                                                                                                                                                                               |                                 |                          |                                        | -                             |
| 3  | CLAMP AND TERMINAL SCREW ASSY     |                           | 4    |                  |                   |                                                                                                                                                                                                                                                                                                                                                                                                                                                                                                                                                                                                                                                                                                                                                                                                                                                                                                                                                                                                                                                                                                                                                                                                                                                                                                                                                                                                                                                                                                                                                                                                                                                                                                                                                                                                                                                                                                                                                                                                                                                                                                               | NO                              | DTE:                     |                                        |                               |
| 4  |                                   | NYLON                     | 1    |                  |                   |                                                                                                                                                                                                                                                                                                                                                                                                                                                                                                                                                                                                                                                                                                                                                                                                                                                                                                                                                                                                                                                                                                                                                                                                                                                                                                                                                                                                                                                                                                                                                                                                                                                                                                                                                                                                                                                                                                                                                                                                                                                                                                               | 1. A                            | ACCEPT CABI              | LE RANGE FROM .43                      | 7" TO .750"                   |
| 5  |                                   | STAINLESS STEEL           | 1    |                  |                   | SYMBOLS THIS DRAWING CONTAINS INFORM<br>DIMENSION UNITS SCALE                                                                                                                                                                                                                                                                                                                                                                                                                                                                                                                                                                                                                                                                                                                                                                                                                                                                                                                                                                                                                                                                                                                                                                                                                                                                                                                                                                                                                                                                                                                                                                                                                                                                                                                                                                                                                                                                                                                                                                                                                                                 | MATION THAT IS PROPRIET         | TARY TO MOLEX ELECTRONIC | TECHNOLOGIES, LLC AND SHOULD NOT BE US | ED WITHOUT WRITTEN PERMISSION |
| 6  |                                   | POLYCARBONATE             | 1    |                  |                   | SYMBOLS DIMENSION UNITS SCALE   INCH[MM] NTS                                                                                                                                                                                                                                                                                                                                                                                                                                                                                                                                                                                                                                                                                                                                                                                                                                                                                                                                                                                                                                                                                                                                                                                                                                                                                                                                                                                                                                                                                                                                                                                                                                                                                                                                                                                                                                                                                                                                                                                                                                                                  | CURRENT REV DES                 | SC: RELEASED             | mol                                    | ey                            |
| 7  |                                   | SILICON WITH NYLON THREAD | 1    |                  |                   | E0GENERAL TOLERANCES<br>(UNLESS SPECIFIED)                                                                                                                                                                                                                                                                                                                                                                                                                                                                                                                                                                                                                                                                                                                                                                                                                                                                                                                                                                                                                                                                                                                                                                                                                                                                                                                                                                                                                                                                                                                                                                                                                                                                                                                                                                                                                                                                                                                                                                                                                                                                    |                                 |                          |                                        |                               |
| 8  |                                   | RUBBER                    | 3    |                  |                   |                                                                                                                                                                                                                                                                                                                                                                                                                                                                                                                                                                                                                                                                                                                                                                                                                                                                                                                                                                                                                                                                                                                                                                                                                                                                                                                                                                                                                                                                                                                                                                                                                                                                                                                                                                                                                                                                                                                                                                                                                                                                                                               | EC NO: 616447<br>DRWN: DSOPPI   | IN 2019/01               | /10 WATERTITE PLUC                     | G 4P5W L23-20                 |
| 9  |                                   | NYLON                     | 1    |                  |                   | 3 PLACES ± ±                                                                                                                                                                                                                                                                                                                                                                                                                                                                                                                                                                                                                                                                                                                                                                                                                                                                                                                                                                                                                                                                                                                                                                                                                                                                                                                                                                                                                                                                                                                                                                                                                                                                                                                                                                                                                                                                                                                                                                                                                                                                                                  | CHK'D: DNGUYI<br>APPR: HKNEEL   | EN62 2019/05             | 5/08                                   |                               |
| 10 |                                   | NYLON                     | 1    |                  |                   | $\sqrt{c}$ = 0 1 PLACE ± ±                                                                                                                                                                                                                                                                                                                                                                                                                                                                                                                                                                                                                                                                                                                                                                                                                                                                                                                                                                                                                                                                                                                                                                                                                                                                                                                                                                                                                                                                                                                                                                                                                                                                                                                                                                                                                                                                                                                                                                                                                                                                                    | INITIAL REVISIC<br>DRWN: DSOPPI | DN:                      | DOCUMENT NUMBER                        | DOC TYPE DOC PART REVISION    |
| 11 |                                   | SILICON                   | 1    |                  |                   |                                                                                                                                                                                                                                                                                                                                                                                                                                                                                                                                                                                                                                                                                                                                                                                                                                                                                                                                                                                                                                                                                                                                                                                                                                                                                                                                                                                                                                                                                                                                                                                                                                                                                                                                                                                                                                                                                                                                                                                                                                                                                                               | APPR: HKNEEL                    | LAND 2019/05             | 5/09 1301470034                        | PSD 000 A                     |
|    | STATUS P1 RELEASE DATE 2019/05/09 | 19:49:04                  | I    |                  | 6                 | Image: Second |                                 | C-SIZE 13014             |                                        | L MARKET 1 OF 1               |