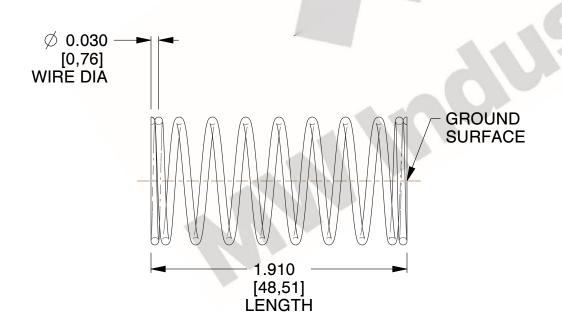

## **NOTES:**

1. Material : Music Wire 2. Finish : Glod Irridite

3. Ends: Closed and Ground

4. Total Coils: 10.000

Sugg. Max. Deflection: 0.340 (in)
 Sugg. Max. Load: 2.300 (lbs)

7. All Drawing Dimensions are in Inches [mm]