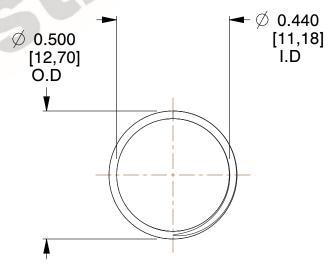

## **NOTES:**

1. Material : Music Wire 2. Finish : Glod Irridite

3. Ends: Closed and Ground

4. Total Coils: 10.000

Sugg. Max. Deflection: 0.340 (in)
 Sugg. Max. Load: 2.300 (lbs)

7. All Drawing Dimensions are in Inches [mm]