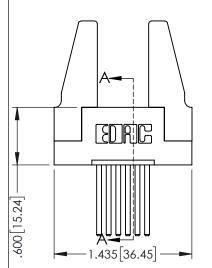

| 345/395 SERIES CARD EDGE CONNECTOR PART NUMBER: 395-006-544-188 |
|-----------------------------------------------------------------|

TORONTO, ONTARIO CANADA

YOUR CONNECTION TO QUALITY & SERVICE

| THESE DRAWINGS AND SPECIFICATIONS<br>ARE THE PROPERTY OF EDAC INC.,AND<br>SHALL NOT BE REPRODUCED,OR COPIED |
|-------------------------------------------------------------------------------------------------------------|
| OR USED AS THE BASIS FOR THE MANUFACTURE OR SALE OF APPARATUS WITHOUT WRITTEN PERMISSION.                   |

SOUL NUMBER

ORIGINAL

160 [4.06] POINT OF CONTACT

.330[8.38] CARD SLOT

1

- INSULATOR MATERIAL: THERMOPLASTIC PBT BLACK, UL 94V-0
- CONTACT MATERIAL; COPPER TIN ALLOY
   CONTACT PLATING: GOLD ON THE MATING AREA, TIN PLATING ON THE CONTACT TAILS, NICKEL UNDERPLATE