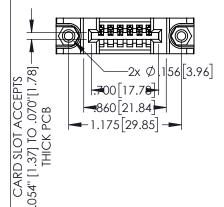

<u>Contact Dimensions:</u>
544-Wire Wrap .050x.025(1.27x0.64) - Tail LG=.750(19.05)
.100 (2.54) Contact Spacing x .200 (5.08) Row Spacing

THIS IS A C.A.D. GENERATED DRAWING DO NOT MAKE MANUAL REVISIONS TO MAST

SOUL NUMBER

ORIGINAL

160 [4.06] POINT OF CONTACT

.330[8.38] CARD SLOT

1

- INSULATOR MATERIAL: THERMOPLASTIC PBT BLACK, UL 94V-0
- CONTACT MATERIAL; COPPER TIN ALLOY
   CONTACT PLATING: GOLD ON THE MATING AREA, TIN PLATING ON THE CONTACT TAILS, NICKEL UNDERPLATE

| 345/395 SERIES CARD EDGE CONNECTOR PART NUMBER: 395-006-544-188 |
|-----------------------------------------------------------------|

TORONTO, ONTARIO CANADA

YOUR CONNECTION TO QUALITY & SERVICE

| THESE DRAWINGS AND SPECIFICATIONS<br>ARE THE PROPERTY OF EDAC INC.,AND<br>SHALL NOT BE REPRODUCED,OR COPIED |
|-------------------------------------------------------------------------------------------------------------|
| OR USED AS THE BASIS FOR THE MANUFACTURE OR SALE OF APPARATUS WITHOUT WRITTEN PERMISSION.                   |