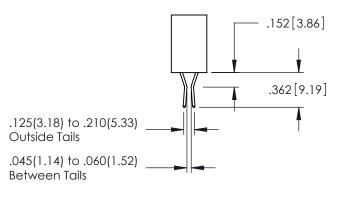

**SECTION A-A** 

**Contact Code 558** 

Contact Code 559

**Contact Code 560** 

INSULATOR MATERIAL: THERMOPLASTIC POLYESTER, UL 94V-0

DAP MATERIAL AVAILABLE UPON REQUEST

CONTACT MATERIAL; COPPER ALLOY CONTACT PLATING: GOLD ON THE MATING AREA, TIN PLATING ON THE CONTACT TAILS, NICKEL UNDERPLATE

## 345/395 SERIES CARD EDGE CONNECTOR CONTACT CODE 555,556,558,559,560 DIMENSIONS

YOUR CONNECTION TO QUALITY & SERVICE

|   | ACAD REFERENCE NO   | . 345-ENG-MASTER         |
|---|---------------------|--------------------------|
|   | DRAWN: R.STA.MONICA | DATE: <b>MAY.16/2017</b> |
| • | CHECKED:            | DATE:                    |
|   | SCALE: 1:1          | SHEET 2 OF 2             |
| D | DRAWING NUMBER      | ISSUE                    |