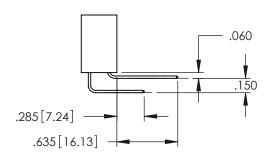

**SECTION A-A** 

**Contact Code 558** 

Contact Code 559

**Contact Code 560** 

INSULATOR MATERIAL: THERMOPLASTIC POLYESTER, UL 94V-0

DAP MATERIAL AVAILABLE UPON REQUEST

CONTACT MATERIAL; COPPER ALLOY CONTACT PLATING: GOLD ON THE MATING AREA, TIN PLATING ON THE CONTACT TAILS, NICKEL UNDERPLATE

## 345/395 SERIES CARD EDGE CONNECTOR CONTACT CODE 555,556,558,559,560 DIMENSIONS

YOUR CONNECTION TO QUALITY & SERVICE

|   | ACAD REFERENCE NO   | . 345-ENG-MASTER         |
|---|---------------------|--------------------------|
|   | DRAWN: R.STA.MONICA | DATE: <b>MAY.16/2017</b> |
| • | CHECKED:            | DATE:                    |
|   | SCALE: 1:1          | SHEET 2 OF 2             |
| D | DRAWING NUMBER      | ISSUE                    |