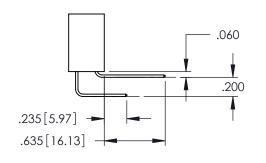

**SECTION A-A** 

**Contact Code 558** 

Contact Code 559

**Contact Code 560** 

INSULATOR MATERIAL: THERMOPLASTIC POLYESTER, UL 94V-0

DAP MATERIAL AVAILABLE UPON REQUEST

CONTACT MATERIAL; COPPER ALLOY CONTACT PLATING: GOLD ON THE MATING AREA, TIN PLATING ON THE CONTACT TAILS, NICKEL UNDERPLATE

## 345/395 SERIES CARD EDGE CONNECTOR CONTACT CODE 555,556,558,559,560 DIMENSIONS

YOUR CONNECTION TO QUALITY & SERVICE

|   | ACAD REFERENCE NO   | . 345-ENG-MASTER         |
|---|---------------------|--------------------------|
|   | DRAWN: R.STA.MONICA | DATE: <b>MAY.16/2017</b> |
| • | CHECKED:            | DATE:                    |
|   | SCALE: 1:1          | SHEET 2 OF 2             |
| D | DRAWING NUMBER      | ISSUE                    |