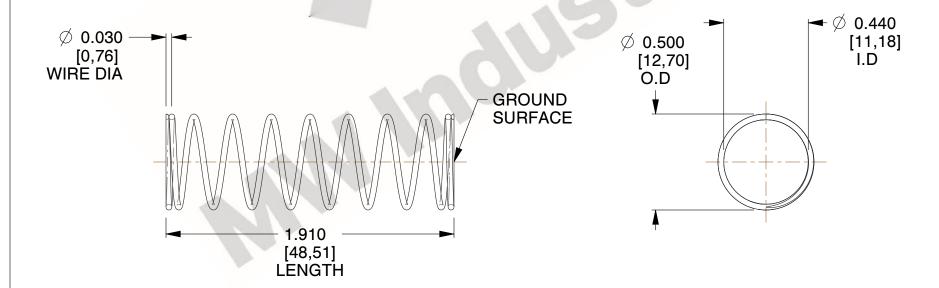

## **NOTES:**

Material : Spring Steel
 Finish : Glod Irridite

3. Ends: Closed and Ground

4. Total Coils: 10.000

5. Sugg. Max. Deflection : 0.810 (in)6. Sugg. Max. Load : 2.300 (lbs)

7. All Drawing Dimensions are in Inches [mm]

2.000

SCALE

11772

COMPONENT

COMPRESSION SPRINGS

UNIT
INCH [mm]
SHEET

1 of 1

**SPRINGS**