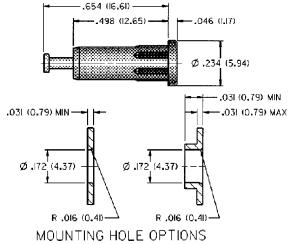

## For Standard Tip Plug: .080 (2.00) Diameter **FEATURES:**

- · Machined contact with turret terminal
- Installs by pressing into mounting hole, no mounting hardware required
- Closed entry blocks access or probes greater than .085 (2.16)
- · Nylon UL approved for self extinguishing