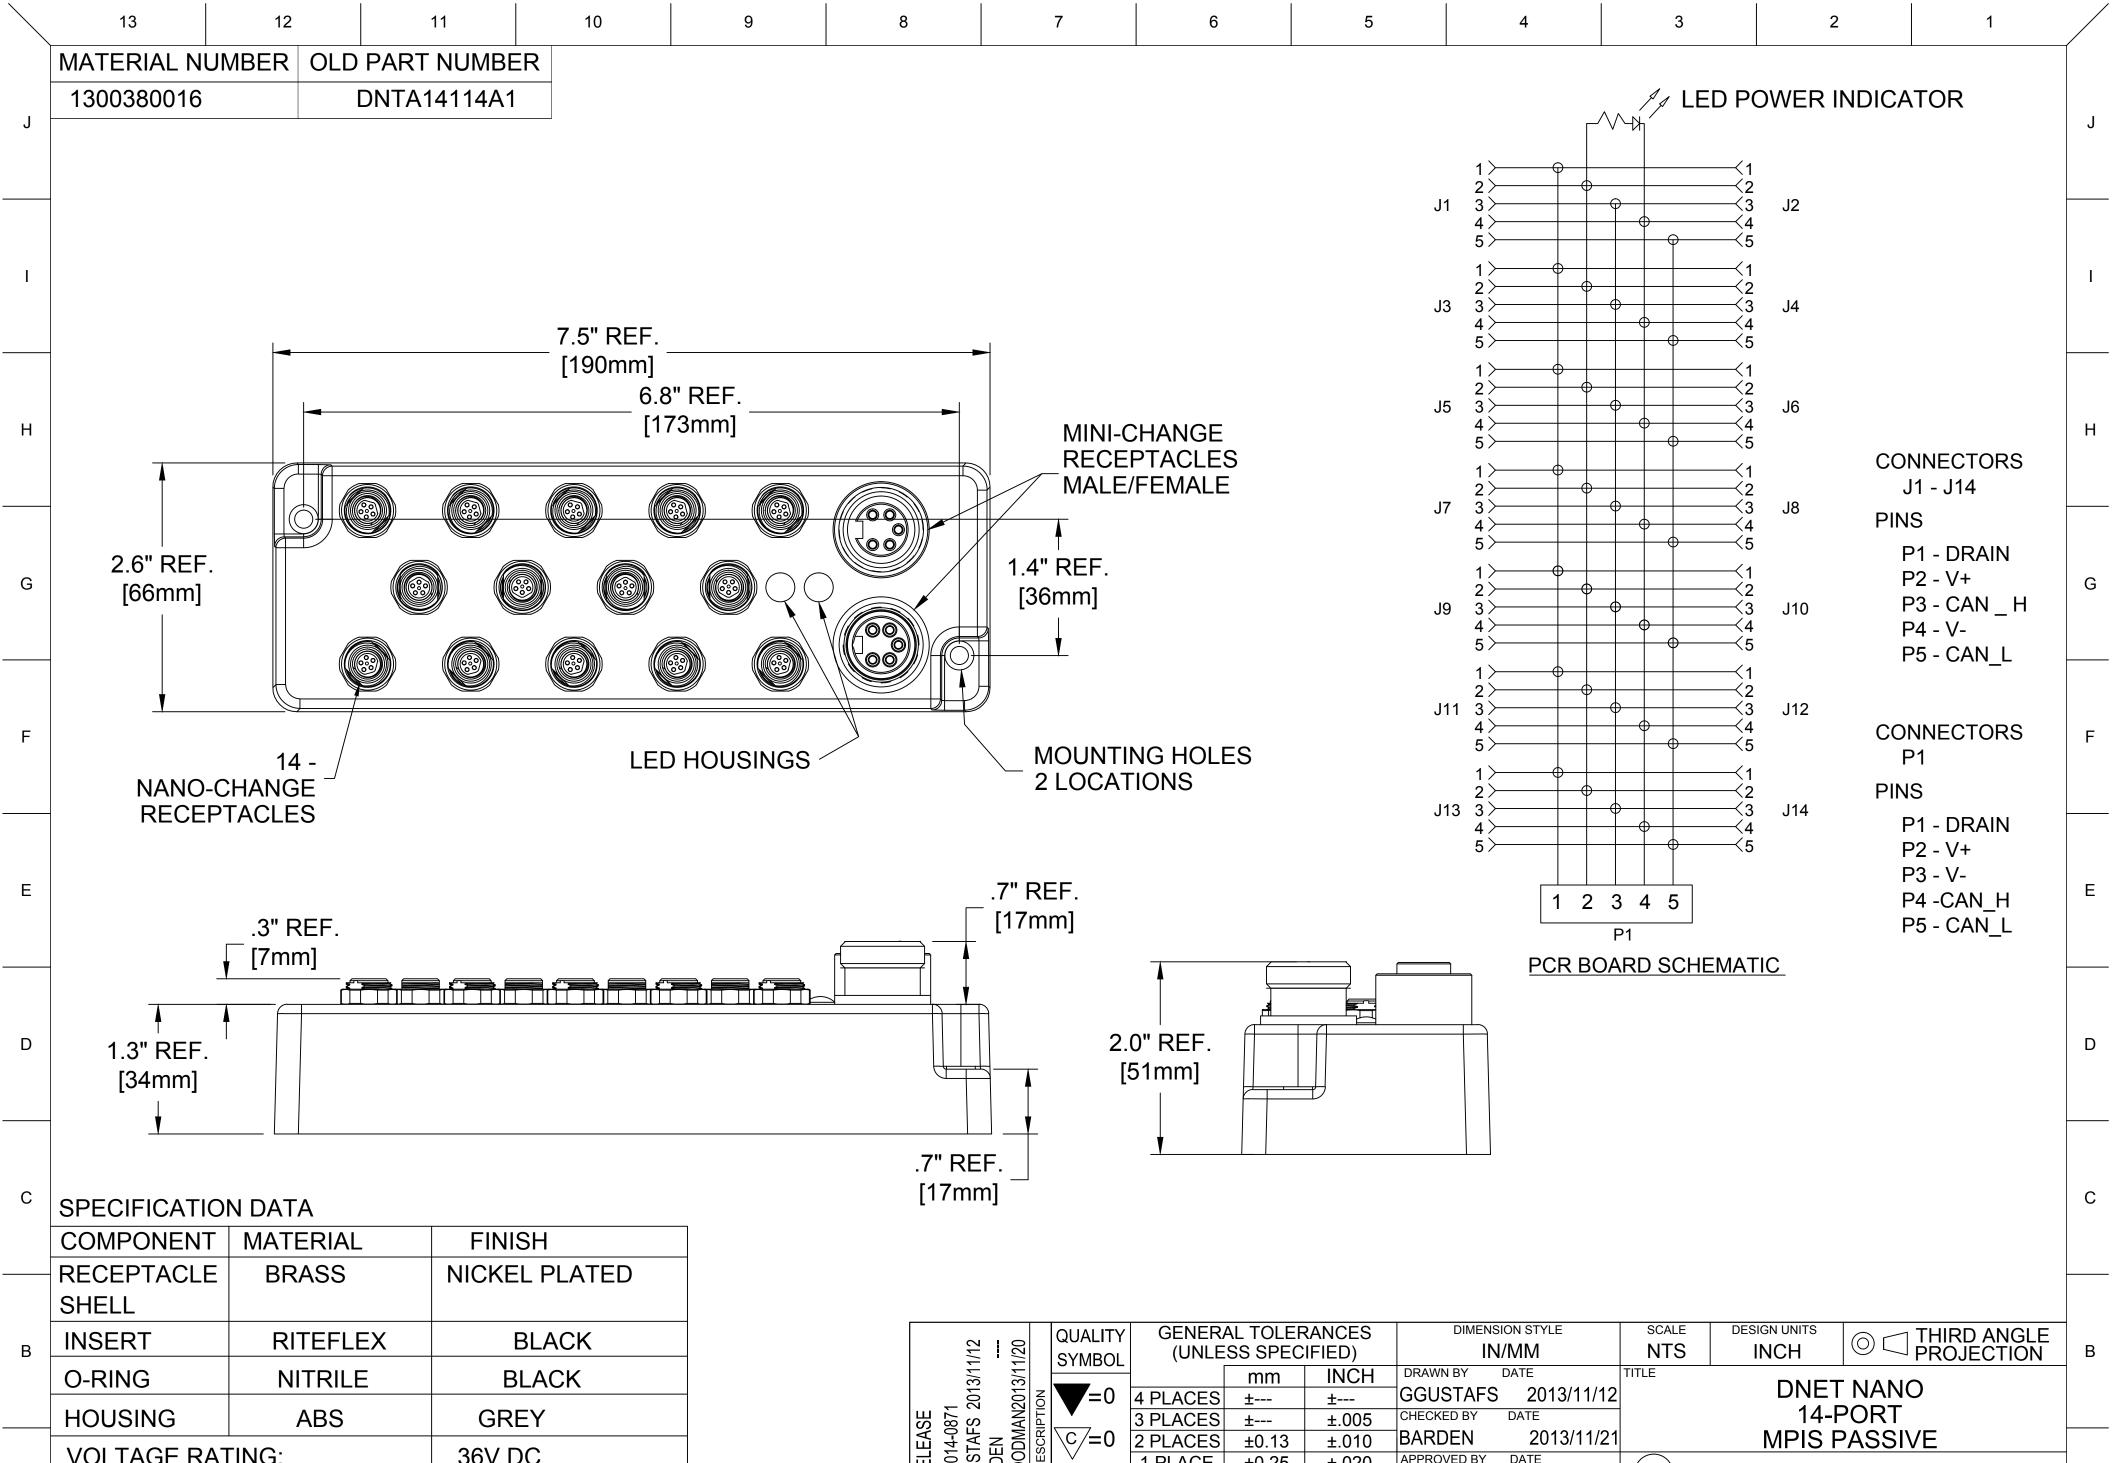

|     | 13                                                       | 12                 | 11          | 10        | 9                   | 8              | 7                                  | 6                                   | 5                                    | 4                                                                                                                                                                                                                                                                        | 3                        |                                                                                                                                                                                                                                                                                                                                                                                                                                                                                                                                                                                                                                                                                                                                                                                                                                                                                                                                                                                                                                                                                                                                                                                                                                                                                                                                                                                                                                                                                                                                                                                                                                                                                                                                                                                                                                                                                                                                                                                                                                                                                                                                                                                                                                                                                                                                                                                                                                                                                               | 2 1                                                                    |      |
|-----|----------------------------------------------------------|--------------------|-------------|-----------|---------------------|----------------|------------------------------------|-------------------------------------|--------------------------------------|--------------------------------------------------------------------------------------------------------------------------------------------------------------------------------------------------------------------------------------------------------------------------|--------------------------|-----------------------------------------------------------------------------------------------------------------------------------------------------------------------------------------------------------------------------------------------------------------------------------------------------------------------------------------------------------------------------------------------------------------------------------------------------------------------------------------------------------------------------------------------------------------------------------------------------------------------------------------------------------------------------------------------------------------------------------------------------------------------------------------------------------------------------------------------------------------------------------------------------------------------------------------------------------------------------------------------------------------------------------------------------------------------------------------------------------------------------------------------------------------------------------------------------------------------------------------------------------------------------------------------------------------------------------------------------------------------------------------------------------------------------------------------------------------------------------------------------------------------------------------------------------------------------------------------------------------------------------------------------------------------------------------------------------------------------------------------------------------------------------------------------------------------------------------------------------------------------------------------------------------------------------------------------------------------------------------------------------------------------------------------------------------------------------------------------------------------------------------------------------------------------------------------------------------------------------------------------------------------------------------------------------------------------------------------------------------------------------------------------------------------------------------------------------------------------------------------|------------------------------------------------------------------------|------|
|     | MATERIAL NUM                                             | /IBER OLD          | PART NUMBER |           |                     |                |                                    |                                     |                                      |                                                                                                                                                                                                                                                                          |                          |                                                                                                                                                                                                                                                                                                                                                                                                                                                                                                                                                                                                                                                                                                                                                                                                                                                                                                                                                                                                                                                                                                                                                                                                                                                                                                                                                                                                                                                                                                                                                                                                                                                                                                                                                                                                                                                                                                                                                                                                                                                                                                                                                                                                                                                                                                                                                                                                                                                                                               |                                                                        |      |
|     | 1300380016 DNTA14114A1                                   |                    |             |           |                     |                |                                    |                                     |                                      | / LED POWER INDICATOR                                                                                                                                                                                                                                                    |                          |                                                                                                                                                                                                                                                                                                                                                                                                                                                                                                                                                                                                                                                                                                                                                                                                                                                                                                                                                                                                                                                                                                                                                                                                                                                                                                                                                                                                                                                                                                                                                                                                                                                                                                                                                                                                                                                                                                                                                                                                                                                                                                                                                                                                                                                                                                                                                                                                                                                                                               |                                                                        |      |
| J - |                                                          |                    |             |           |                     |                |                                    |                                     |                                      | J1 3<br>5                                                                                                                                                                                                                                                                |                          | $ \begin{array}{c} & \swarrow 1 \\ & \swarrow 2 \\ & \swarrow 3 \\ & \checkmark 4 \\ & \checkmark 5 \end{array} $                                                                                                                                                                                                                                                                                                                                                                                                                                                                                                                                                                                                                                                                                                                                                                                                                                                                                                                                                                                                                                                                                                                                                                                                                                                                                                                                                                                                                                                                                                                                                                                                                                                                                                                                                                                                                                                                                                                                                                                                                                                                                                                                                                                                                                                                                                                                                                             |                                                                        | J    |
| I   |                                                          | 1                  |             | 7.5" REF. |                     |                | 1                                  |                                     |                                      | $\begin{array}{c c} 1 \\ 2 \\ 3 \\ 4 \\ 5 \\ \end{array}$                                                                                                                                                                                                                |                          | $ \begin{array}{c} & \swarrow 1 \\ & \swarrow 2 \\ & \swarrow 3 \\ & \checkmark 4 \\ & \checkmark 5 \end{array} $                                                                                                                                                                                                                                                                                                                                                                                                                                                                                                                                                                                                                                                                                                                                                                                                                                                                                                                                                                                                                                                                                                                                                                                                                                                                                                                                                                                                                                                                                                                                                                                                                                                                                                                                                                                                                                                                                                                                                                                                                                                                                                                                                                                                                                                                                                                                                                             |                                                                        | I    |
| н   | •                                                        |                    |             | [17       | ' REF<br>3mm]       |                |                                    | II-CHANGE<br>CEPTACLES<br>LE/FEMALE |                                      | $J5 \qquad \begin{array}{c} 1 \\ 2 \\ 3 \\ 4 \\ 5 \\ 1 \\ 2 \\ \end{array} \qquad \begin{array}{c} 0 \\ 0 \\ 1 \\ 2 \\ \end{array} \qquad \begin{array}{c} 0 \\ 0 \\ 0 \\ 0 \\ 0 \\ \end{array} \qquad \begin{array}{c} 0 \\ 0 \\ 0 \\ 0 \\ 0 \\ 0 \\ 0 \\ 0 \\ 0 \\ 0 $ |                          | $ \begin{array}{c}                                     $                                                                                                                                                                                                                                                                                                                                                                                                                                                                                                                                                                                                                                                                                                                                                                                                                                                                                                                                                                                                                                                                                                                                                                                                                                                                                                                                                                                                                                                                                                                                                                                                                                                                                                                                                                                                                                                                                                                                                                                                                                                                                                                                                                                                                                                                                                                                                                                                                                      | CONNECTORS<br>J1 - J14                                                 | 6 н  |
| G   | 2.6" REF.<br>[66mm]                                      |                    |             |           |                     |                | 1.4" REF<br>[36mm]                 |                                     |                                      | $ \begin{array}{cccccccccccccccccccccccccccccccccccc$                                                                                                                                                                                                                    |                          | $ \begin{array}{c} & & & \\ & & \\ & & \\ & & \\ & & \\ & & \\ & & \\ & & \\ & & \\ & & \\ & & \\ & & \\ & & \\ & & \\ & & \\ & & \\ & & \\ & & \\ & & \\ & & \\ & & \\ & & \\ & & \\ & & \\ & & \\ & & \\ & & \\ & & \\ & & \\ & & \\ & & \\ & & \\ & & \\ & & \\ & & \\ & & \\ & & \\ & & \\ & & \\ & & \\ & & \\ & & \\ & & \\ & & \\ & & \\ & & \\ & & \\ & & \\ & & \\ & & \\ & & \\ & & \\ & & \\ & & \\ & & \\ & & \\ & & \\ & & \\ & & \\ & & \\ & & \\ & & \\ & & \\ & & \\ & & \\ & & \\ & & \\ & & \\ & & \\ & & \\ & & \\ & & \\ & & \\ & & \\ & & \\ & & \\ & & \\ & & \\ & & \\ & & \\ & & \\ & & \\ & & \\ & & \\ & & \\ & & \\ & & \\ & & \\ & & \\ & & \\ & & \\ & & \\ & & \\ & & \\ & & \\ & & \\ & & \\ & & \\ & & \\ & & \\ & & \\ & & \\ & & \\ & & \\ & & \\ & & \\ & & \\ & & \\ & & \\ & & \\ & & \\ & & \\ & & \\ & & \\ & & \\ & & \\ & & \\ & & \\ & & \\ & & \\ & & \\ & & \\ & & \\ & & \\ & & \\ & & \\ & & \\ & & \\ & & \\ & & \\ & & \\ & & \\ & & \\ & & \\ & & \\ & & \\ & & \\ & & \\ & & \\ & & \\ & & \\ & & \\ & & \\ & & \\ & & \\ & & \\ & & \\ & & \\ & & \\ & & \\ & & \\ & & \\ & & \\ & & \\ & & \\ & & \\ & & \\ & & \\ & & \\ & & \\ & & \\ & & \\ & & \\ & & \\ & & \\ & & \\ & & \\ & & \\ & & \\ & & \\ & & \\ & & \\ & & \\ & & \\ & & \\ & & \\ & & \\ & & \\ & & \\ & & \\ & & \\ & & \\ & & \\ & & \\ & & \\ & & \\ & & \\ & & \\ & & \\ & & \\ & & \\ & & \\ & & \\ & & \\ & & \\ & & \\ & & \\ & & \\ & & \\ & & \\ & & \\ & & \\ & & \\ & & \\ & & \\ & & \\ & & \\ & & \\ & & \\ & & \\ & & \\ & & \\ & & \\ & & \\ & & \\ & & \\ & & \\ & & \\ & & \\ & & \\ & & \\ & & \\ & & \\ & & \\ & & \\ & & \\ & & \\ & & \\ & & \\ & & \\ & & \\ & & \\ & & \\ & & \\ & & \\ & & \\ & & \\ & & \\ & & \\ & & \\ & & \\ & & \\ & & \\ & & \\ & & \\ & & \\ & & \\ & & \\ & & \\ & & \\ & & \\ & & \\ & & \\ & & \\ & & \\ & & \\ & & \\ & & \\ & & \\ & & \\ & & \\ & & \\ & & \\ & & \\ & & \\ & & \\ & & \\ & & \\ & & \\ & & \\ & & \\ & & \\ & & \\ & & \\ & & \\ & & \\ & & \\ & & \\ & & \\ & & \\ & & \\ & & \\ & & \\ & & \\ & & \\ & & \\ & & \\ & & \\ & & \\ & & \\ & & \\ & & \\ & & \\ & & \\ & & \\ & & \\ & & \\ & & \\ & & \\ & & \\ & & \\ & & \\ & & \\ & & \\ & & \\ & & \\ & & \\ & & \\ & & \\ & & \\ & & \\ & & \\ & & \\ & & \\ & & \\ & & \\ & & \\ & & \\ & & \\ & & \\ & & \\ & & \\ & & \\ & & \\ & & \\ & & \\ & & \\ & & \\ & & \\ & & \\ & & \\ & & \\ & & \\ & & \\ & & \\ & & \\ & & \\ & & \\ & & \\ & $ | PINS<br>P1 - DRAIN<br>P2 - V+<br>P3 - CAN _ F<br>P4 - V-<br>P5 - CAN_L | HG   |
| F   | NANO-C<br>RECEPT                                         |                    |             | LED       | HOUSINGS -          |                |                                    | ITING HOLES<br>ATIONS               |                                      | $ \begin{array}{cccccccccccccccccccccccccccccccccccc$                                                                                                                                                                                                                    |                          | $ \begin{array}{c} 1\\ 2\\ 3\\ 4\\ 5\\ \hline 1\\ 2\\ 3\\ 4\\ 4\\ 14\\ 4\\ 14\\ 14\\ 14\\ 14\\ 14\\ 14\\ 1$                                                                                                                                                                                                                                                                                                                                                                                                                                                                                                                                                                                                                                                                                                                                                                                                                                                                                                                                                                                                                                                                                                                                                                                                                                                                                                                                                                                                                                                                                                                                                                                                                                                                                                                                                                                                                                                                                                                                                                                                                                                                                                                                                                                                                                                                                                                                                                                   | CONNECTORS<br>P1<br>PINS<br>P1 - DRAIN                                 | 6 F  |
| Е   | Γ                                                        | 3" REF.<br>[7mm]   |             |           |                     |                | 7" REF.<br>[17mm]                  |                                     |                                      |                                                                                                                                                                                                                                                                          | 3 4 5<br>P1              | — <b>≺</b> 5                                                                                                                                                                                                                                                                                                                                                                                                                                                                                                                                                                                                                                                                                                                                                                                                                                                                                                                                                                                                                                                                                                                                                                                                                                                                                                                                                                                                                                                                                                                                                                                                                                                                                                                                                                                                                                                                                                                                                                                                                                                                                                                                                                                                                                                                                                                                                                                                                                                                                  | P2 - V+<br>P3 - V-<br>P4 -CAN_H<br>P5 - CAN_L                          | E    |
| D   | 1.3" REF.<br>[34mm]                                      |                    |             |           |                     |                |                                    | 2.0" REF.<br>[51mm]                 |                                      |                                                                                                                                                                                                                                                                          | <u>OARD SCH</u>          | <u>EMATIC</u>                                                                                                                                                                                                                                                                                                                                                                                                                                                                                                                                                                                                                                                                                                                                                                                                                                                                                                                                                                                                                                                                                                                                                                                                                                                                                                                                                                                                                                                                                                                                                                                                                                                                                                                                                                                                                                                                                                                                                                                                                                                                                                                                                                                                                                                                                                                                                                                                                                                                                 |                                                                        | D    |
| С   | SPECIFICATION<br>COMPONENT                               | N DATA<br>MATERIAL | FINISH      |           |                     | .7" RE<br>[17m |                                    | <u>↓</u>                            |                                      |                                                                                                                                                                                                                                                                          |                          |                                                                                                                                                                                                                                                                                                                                                                                                                                                                                                                                                                                                                                                                                                                                                                                                                                                                                                                                                                                                                                                                                                                                                                                                                                                                                                                                                                                                                                                                                                                                                                                                                                                                                                                                                                                                                                                                                                                                                                                                                                                                                                                                                                                                                                                                                                                                                                                                                                                                                               |                                                                        | С    |
|     | RECEPTACLE<br>SHELL                                      | BRASS              | NICKEL P    |           | _                   | <b></b>        |                                    | ITY GENERAL TOLE                    |                                      | DIMENSION STYLE                                                                                                                                                                                                                                                          | SCALE                    | DESIGN UNITS                                                                                                                                                                                                                                                                                                                                                                                                                                                                                                                                                                                                                                                                                                                                                                                                                                                                                                                                                                                                                                                                                                                                                                                                                                                                                                                                                                                                                                                                                                                                                                                                                                                                                                                                                                                                                                                                                                                                                                                                                                                                                                                                                                                                                                                                                                                                                                                                                                                                                  |                                                                        |      |
| В   | INSERT                                                   | RITEFLEX BLACK     |             |           | -                   |                | QUAL                               | OL (UNLESS SPE                      | ECIFIED)                             | IN/MM                                                                                                                                                                                                                                                                    | NTS                      | INCH                                                                                                                                                                                                                                                                                                                                                                                                                                                                                                                                                                                                                                                                                                                                                                                                                                                                                                                                                                                                                                                                                                                                                                                                                                                                                                                                                                                                                                                                                                                                                                                                                                                                                                                                                                                                                                                                                                                                                                                                                                                                                                                                                                                                                                                                                                                                                                                                                                                                                          |                                                                        | ON B |
| -   | O-RING                                                   |                    |             |           | -                   | 2013/1/10      |                                    |                                     | INCH<br>±                            | GGUSTAFS 2013/11                                                                                                                                                                                                                                                         | /12                      |                                                                                                                                                                                                                                                                                                                                                                                                                                                                                                                                                                                                                                                                                                                                                                                                                                                                                                                                                                                                                                                                                                                                                                                                                                                                                                                                                                                                                                                                                                                                                                                                                                                                                                                                                                                                                                                                                                                                                                                                                                                                                                                                                                                                                                                                                                                                                                                                                                                                                               | T NANO                                                                 |      |
|     | HOUSING ABS GREY                                         |                    |             | _         | EASE<br>4-087       |                | 3 PLACES ±<br>0 2 PLACES ±0.13     | ±.005<br>3 ±.010                    | BARDEN 2013/11                       | /21                                                                                                                                                                                                                                                                      |                          | PORT<br>PASSIVE                                                                                                                                                                                                                                                                                                                                                                                                                                                                                                                                                                                                                                                                                                                                                                                                                                                                                                                                                                                                                                                                                                                                                                                                                                                                                                                                                                                                                                                                                                                                                                                                                                                                                                                                                                                                                                                                                                                                                                                                                                                                                                                                                                                                                                                                                                                                                                                                                                                                               |                                                                        |      |
|     | VOLTAGE RATING:     36V DC       AMBERACE RATING:     80 |                    |             | _         | EC NO: IPG2014-0871 |                | 1 PLACE ±0.25<br>ANGULAR           | 5 ±.020                             | APPROVED BY DATE<br>BWOODMAN 2013/11 | /20 molex                                                                                                                                                                                                                                                                |                          | CORPORATED                                                                                                                                                                                                                                                                                                                                                                                                                                                                                                                                                                                                                                                                                                                                                                                                                                                                                                                                                                                                                                                                                                                                                                                                                                                                                                                                                                                                                                                                                                                                                                                                                                                                                                                                                                                                                                                                                                                                                                                                                                                                                                                                                                                                                                                                                                                                                                                                                                                                                    |                                                                        |      |
| A   | AMPERAGE RATING:   8A                                    |                    |             | -         |                     |                | DRAFT WH                           | HERE                                | MATERIAL NO.<br>SEE CHART            | DOCUMENT N                                                                                                                                                                                                                                                               | <sup></sup><br>SD-130038 |                                                                                                                                                                                                                                                                                                                                                                                                                                                                                                                                                                                                                                                                                                                                                                                                                                                                                                                                                                                                                                                                                                                                                                                                                                                                                                                                                                                                                                                                                                                                                                                                                                                                                                                                                                                                                                                                                                                                                                                                                                                                                                                                                                                                                                                                                                                                                                                                                                                                                               | ET NO. A                                                               |      |
| -   | PROTECTION CLASS:IP 65OPERATING TEMPERATURE:0°C / 60°C   |                    |             | -         |                     |                | APPLICA<br>MUST REI<br>WITHIN DIME | MAIN                                | SIZE THIS DRAWING                    | CONTAINS INFO                                                                                                                                                                                                                                                            | DRMATION THAT IS         | S PROPRIETARY TO MOLE                                                                                                                                                                                                                                                                                                                                                                                                                                                                                                                                                                                                                                                                                                                                                                                                                                                                                                                                                                                                                                                                                                                                                                                                                                                                                                                                                                                                                                                                                                                                                                                                                                                                                                                                                                                                                                                                                                                                                                                                                                                                                                                                                                                                                                                                                                                                                                                                                                                                         | X                                                                      |      |
|     | 13                                                       | 12                 | 11          | 10        | 9                   | 8 A            | ·                                  | 6                                   | 5                                    |                                                                                                                                                                                                                                                                          |                          |                                                                                                                                                                                                                                                                                                                                                                                                                                                                                                                                                                                                                                                                                                                                                                                                                                                                                                                                                                                                                                                                                                                                                                                                                                                                                                                                                                                                                                                                                                                                                                                                                                                                                                                                                                                                                                                                                                                                                                                                                                                                                                                                                                                                                                                                                                                                                                                                                                                                                               | IOUT WRITTEN PERMISSIC                                                 |      |