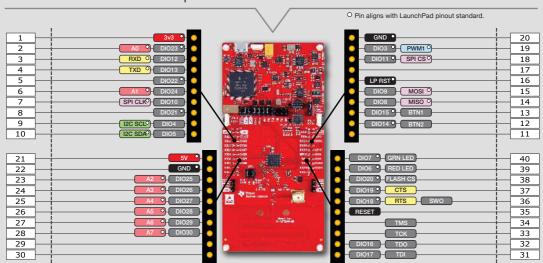

## TI LaunchPad™ kit with CC1352R MCU

Microcontroller development kit for rapid prototyping featuring the CC1352R microcontroller

PART NO: LAUNCHXL-CC1352R1

#### TI LaunchPad™ kit with CC1352R MCU

Microcontroller development kit for rapid prototyping featuring the CC1352R microcontroller

PART NO: LAUNCHXL-CC1352R1