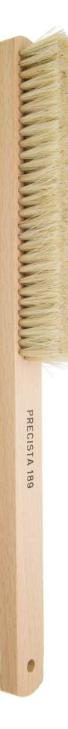

## **TECHNICAL DATA SHEET**

Part#: 189

Brushes - Bench - Straight -★★- Wooden Handle - Half Soft

The 189 two star ESD safe ( $10 \bigstar$  -  $10^{11}$  ohms/sq) half soft bench brush is made of high grade bristles with a wooden handle. There are four rows of bristles 4.5" long and .5" wide. They will not shed. The overall length is 10".

 $\star\star$ 

Straight

Brushes

0.5" (12.5mm)

10" (250mm)

662847004902

n/a

n/a

1.2

EAR99

Germany

- Precision Level
- Material
- Wooden Handle  $10^{8} - 10^{11}$  ohms/sq Surface Resistivity
- Shape
- Group
- Angle
- Body Width
- Body Height
- OAL
- Weight (OZ)
- UPC
- Schedule B 9603.90.80.50
- ECCN
- UNSPSC Code
- Country of Origin