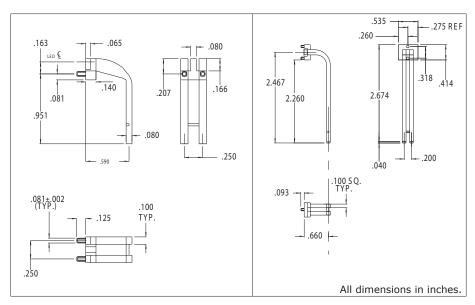

Refer to "Mounting Hole Pattern 3.pdf"

| PART NUMBER | NO. OF PORTS | NO. OF POSITIONS |
|-------------|--------------|------------------|
| 7512A5-1-A  | 1            | 2                |
| 7512A5-4-A  | 4            | 8                |