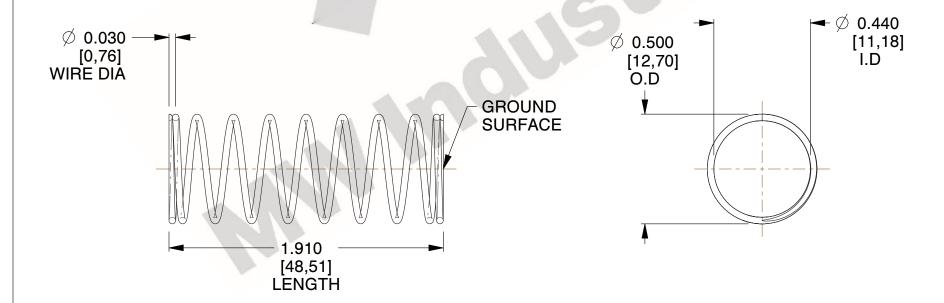

## **NOTES:**

1. Material: Stainless Steel

2. Finish: Glod Irridite

3. Ends: Closed and Ground

4. Total Coils: 10.000

5. Sugg. Max. Deflection: 0.640 (in)

6. Sugg. Max. Load : 2.300 (lbs)

7. All Drawing Dimensions are in Inches [mm]