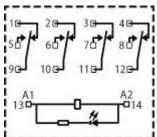

## Description Of Function

Compact GB Series General Purpose Relays are used for applications requiring an economical solution. These 14-blade terminal relays provide indication of power status, push-to-test and 4 Form C output contacts. Available sockets can be either DIN-rail or screw-mounted.