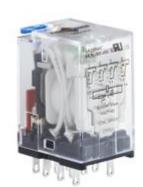

## GB024D4

■ Use Socket: SB4ZC5

May not be exact product—for reference only.

- Family: GENERAL PURPOSE RELAY
- Function: GENERAL PURPOSE BLADE TERMINAL RELAY
- Control Voltage: 24V DC
- Output:6A 4 Form C

## Description Of Function

Compact GB Series General Purpose Relays are used for applications requiring an economical solution. These 14-blade terminal relays provide indication of power status, push-to-test and 4 Form C output contacts. Available sockets can be either DIN-rail or screw-mounted.