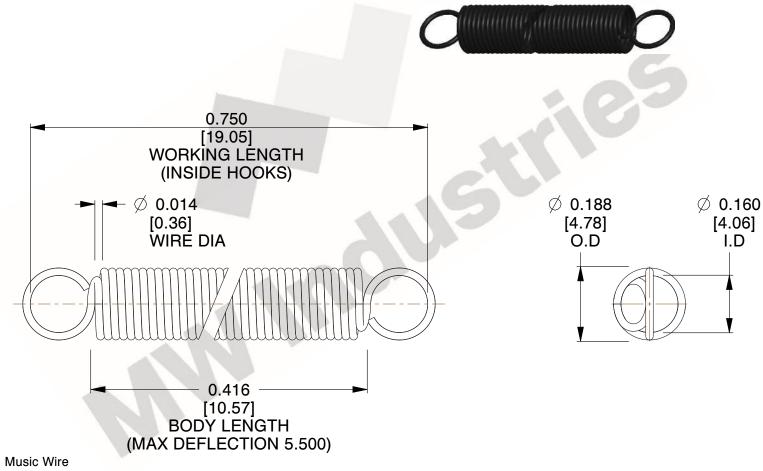

NOTES:

1. Material: Music Wire

2. Finish:

3. Sugg Max. Load: 0.550 (lbs) 4. Sugg Max. Deflection: 5.500 (in)

5. All Drawing Dimensions are in Inches [mm]

6. ("The coil count, body length, and end position is for reference only")

> SCALE 3.000

|  | COMI CITEITI      | 01 11 | 1140      |
|--|-------------------|-------|-----------|
|  | ZZ3-11            |       | UNIT      |
|  |                   |       | INCH [mm] |
|  | EXTENSION SPRINGS |       | SHEET     |
|  |                   |       | 1 of 1    |

**SPRINGS** 

COMPONENT