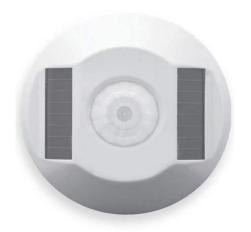

# wist?R<sup>M</sup>

WIS-DSM

Hubbell Controls' wiSTAR Wireless Light Sensor has built-in solar cells that draw on available ambient light to power itself and can operate for up to 7 days in total darkness. Batteries are not required for continuous operation. The Light Sensor is designed to operate in closed loop applications for light levels from 0 to 94.8 footcandles (0 to 1020 LUX).

### **General Specifications**

Frequency 902 MHz

Photocell 0 to 94.8FC (0 to 1020 LUX)

Transmission Interval Upon > 20FC (200LUX) changes

Minimum Light Required 4FC (40 LUX)

Solar Cell Operating Range 4 to 100FC (40 to 1000 LUX)