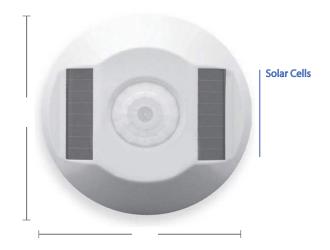

# wist?R<sup>M</sup>

WIS-DSM

Hubbell Controls' wiSTAR Wireless Light Sensor has built-in solar cells that draw on available ambient light to power itself and can operate for up to 7 days in total darkness. Batteries are not required for continuous operation. The Light Sensor is designed to operate in closed loop applications for light levels from 0 to 94.8 footcandles (0 to 1020 LUX).

### **General Specifications**

Frequency 902 MHz

Photocell 0 to 94.8FC (0 to 1020 LUX)

Transmission Interval Upon > 20FC (200LUX) changes

Minimum Light Required 4FC (40 LUX)

Solar Cell Operating Range 4 to 100FC (40 to 1000 LUX)