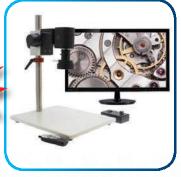

## **Let The Camera Do The Focusing**

Achieve instant auto focus with no need to adjust the optics. The Mighty Cam Auto Focus is ideal for inspecting objects with multiple focus points, such as PCBs and other layered objects. View live images in 1080p HD, no computer required. Features a built-in Micro SD card port for saving image/video files.