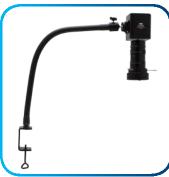

### Auto Focus Systems from Aven

AutoFlex 26700-120

AutoFlex 26700-121

Mighty Mag Macro 26700-108

Mighty Mag Micro 26700-109