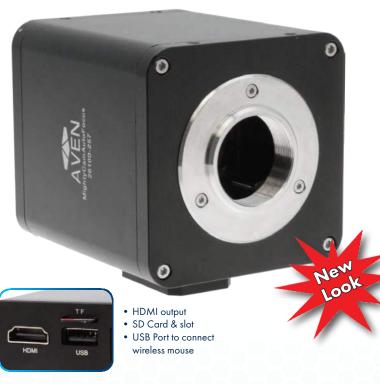

# **Mighty Cam Auto Focus**

1080p Auto Focus Camera with SD Card Port for Image/Video Capture

## **Let The Camera Do The Focusing**

Achieve instant auto focus with no need to adjust the optics. The Mighty Cam Auto Focus is ideal for inspecting objects with multiple focus points, such as PCBs and other layered objects. View live images in 1080p HD, no computer required. Features a built-in Micro SD card port for saving image/video files.

### **Features**

- Achieve instant auto focus
- · No need to frequently adjust the optical lens
- Compatible with C/CS mount microscopes and video lenses
- View live images in 1080p, no computer required
- Save image/video files to the Micro SD Card
- Includes wireless USB mouse for use with the built-in interactive settings menu

#### MIGHTY CAM AUTO FOCUS INSPECTION CAMERA

| Item #                | 26100-257SD                                                                                                                                      |
|-----------------------|--------------------------------------------------------------------------------------------------------------------------------------------------|
| Image Sensor          | Color CMOS                                                                                                                                       |
| Pixel                 | 2M                                                                                                                                               |
| Menu                  | Fully digital UI design                                                                                                                          |
| Method of Operation   | C/CS-type                                                                                                                                        |
| Power Supply          | Input: 100-240V~50/60Hz 0.5A<br>Output: 5.0V 2.0A                                                                                                |
| Output                | HDMI                                                                                                                                             |
| White Balance         | Auto / Manual / One-push control                                                                                                                 |
| Exposure              | Auto/Manual                                                                                                                                      |
| Display Frame rate    | 1080P@60fps                                                                                                                                      |
| Scanning method       | Line by line scanning                                                                                                                            |
| Shutter Speed         | 1/50s(1/60s)~1/10000s                                                                                                                            |
| Operating Temperature | 0 ° ~50 °C   32°-122°F                                                                                                                           |
| Magnification/Zoom    | Support                                                                                                                                          |
| Image/Video Capture   | Micro SD Card                                                                                                                                    |
| Package Contents      | Mighty Cam Auto Focus Camera, HDMI cable, 32GB<br>Micro SD Card, wireless USB mouse, DC5V to USB<br>power supply, USB SD card reader, user guide |