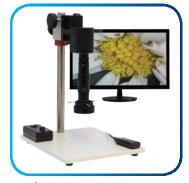

# **Mighty Cam Auto Focus**

1080p Auto Focus Camera with SD Card Port for Image/Video Capture

## **Let The Camera Do The Focusing**

Achieve instant auto focus with no need to adjust the optics. The Mighty Cam Auto Focus is ideal for inspecting objects with multiple focus points, such as PCBs and other layered objects. View live images in 1080p HD, no computer required. Features a built-in Micro SD card port for saving image/video files.