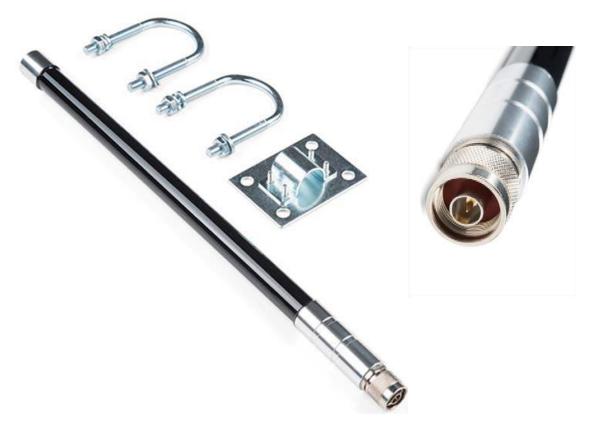

## 915MHz LoRa Fiberglass Antenna Type N - 6dBi

WRL-14868

## DESCRIPTION

If you need maximum distance for your LoRa project you need this incredibly durable, outdoor antenna with 6dBi gain. This 915MHz antenna is 40cm / 15.75" long and includes hardware for pole mounting.

Made of fiberglass and aluminum this antenna is ideal for heavy-duty and high-power LoRa base stations but can be used with LoRa nodes as well.

Antenna has a type N male termination. When mounted vertically this shrouded connector helps prevent against water and weather build-up on the threads.

**Note:** This antenna doesn't ship with a cable. We recommend the N to RP-SMA interface cable to connect the antenna to an RP-SMA connector. If you need to go further to U.FL checkout our RP-SMA to U.FL cable.