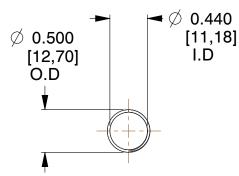

## **NOTES:**

1. Material: Stainless Steel

2. Finish: Glod Irridite

3. Ends: Closed and Ground

4. Total Coils: 10.000

Sugg. Max. Deflection : 2.200 (in)
 Sugg. Max. Load : 2.300 (lbs)

7. All Drawing Dimensions are in Inches [mm]