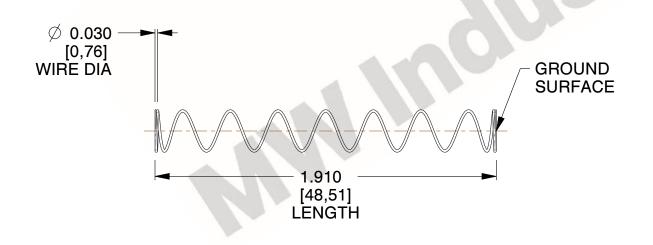

## **NOTES:**

1. Material: Stainless Steel

2. Finish: Glod Irridite

3. Ends: Closed and Ground

4. Total Coils: 10.000

Sugg. Max. Deflection : 2.200 (in)
 Sugg. Max. Load : 2.300 (lbs)

7. All Drawing Dimensions are in Inches [mm]