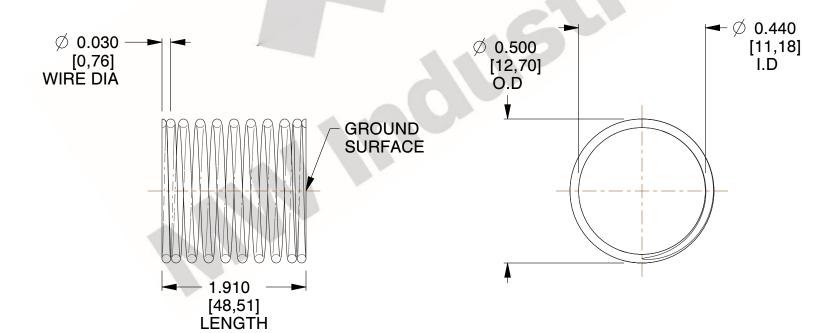

## **NOTES:**

1. Material: Music Wire 2. Finish: Glod Irridite

3. Ends: Closed and Ground

4. Total Coils: 10.000

5. Sugg. Max. Deflection: 0.280 (in) 6. Sugg. Max. Load : 2.300 (lbs)

7. All Drawing Dimensions are in Inches [mm]