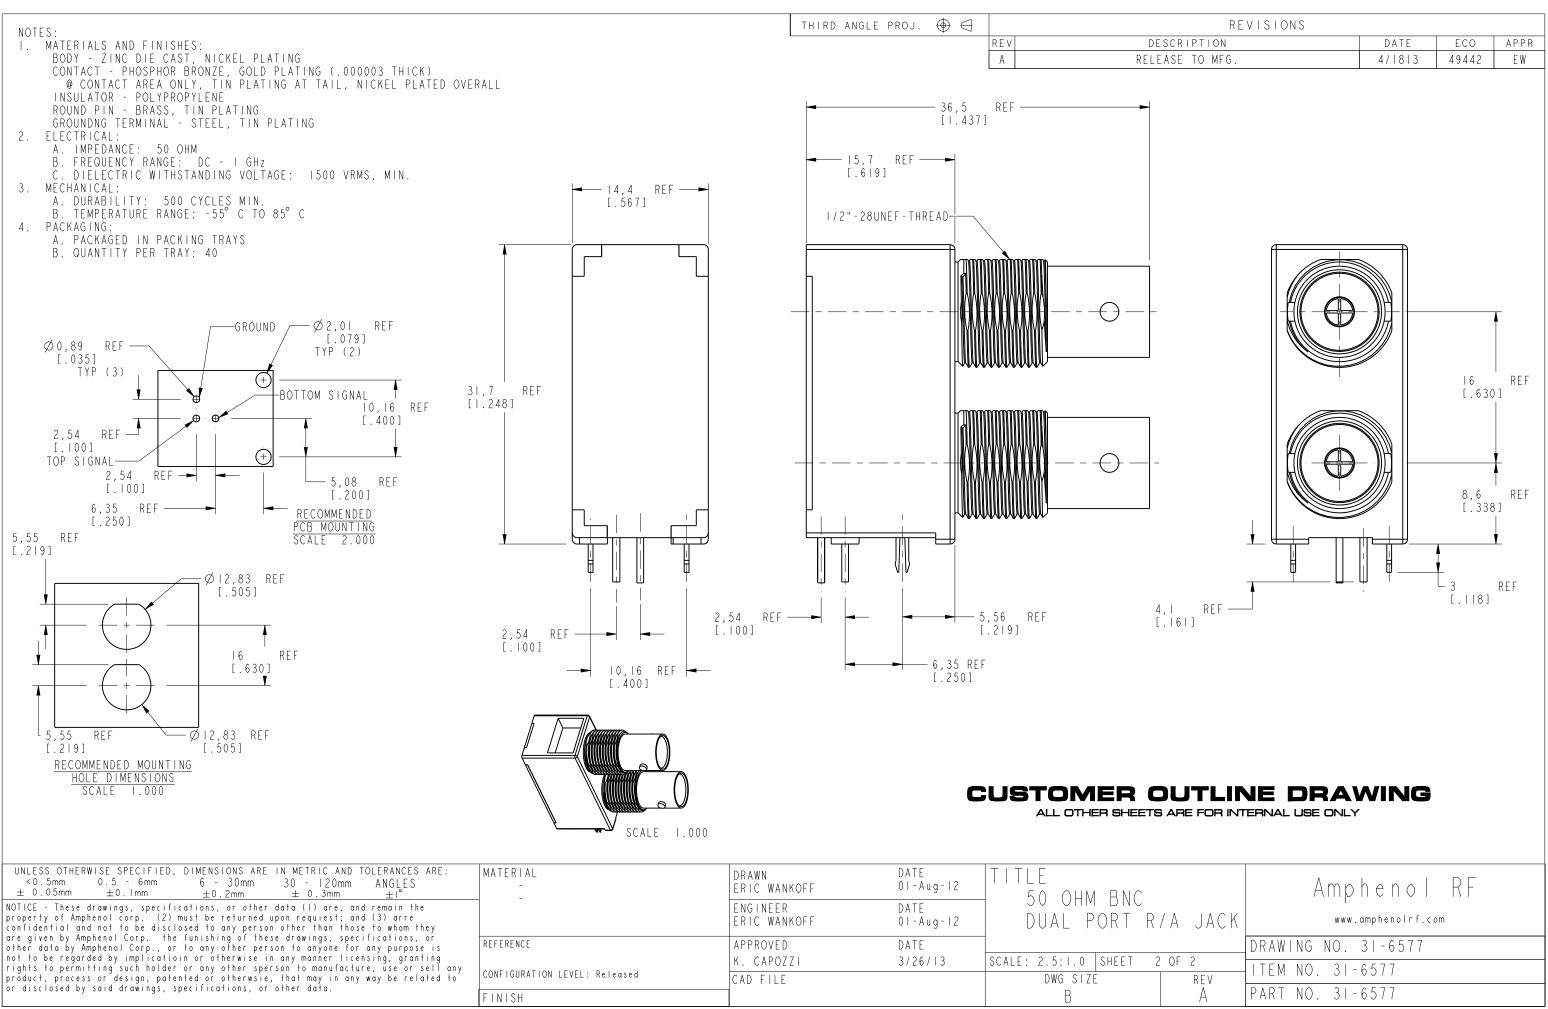

| UNLESS OTHERWISE SPECIFIED, DIMENSIONS ARE IN METRIC AND TOLERANCES ARE:<br>< 0.5mm $0.5 - 6mm$ $6 - 30mm$ $30 - 120mm$ ANGLES<br>$\pm 0.05mm$ $\pm 0.1mm$ $\pm 0.2mm$ $\pm 0.3mm$ $\pm 1^{\circ}$                                                                                                                                                                                                                                                                                                                                                                                                                                                                                                                                                              | MATERIAL<br>-                 | DRAWN<br>ERIC WANKOFF    | DATE<br>0   - Aug -   2 | TITLE<br>- 50 OHM BNC     |
|-----------------------------------------------------------------------------------------------------------------------------------------------------------------------------------------------------------------------------------------------------------------------------------------------------------------------------------------------------------------------------------------------------------------------------------------------------------------------------------------------------------------------------------------------------------------------------------------------------------------------------------------------------------------------------------------------------------------------------------------------------------------|-------------------------------|--------------------------|-------------------------|---------------------------|
| NOTICE - These drawings, specifications, or other data (1) are, and remain the<br>property of Amphenol corp. (2) must be returned upon requiest; and (3) arre<br>confidential and not to be disclosed to any person other than those to whom they<br>are given by Amphenol Corp. the funishing of these drawings, specifications, or<br>other data by Amphenol Corp., or to any other person to anyone for any purpose is<br>not to be regarded by implication or otherwise in any manner licensing, granting<br>rights to permitting such holder or any other sperson to manufacture, use or sell any<br>product, process or design, patented or otherwsie, that may in any way be related to<br>or disclosed by said drawings, specifications, or other data. |                               | ENGINEER<br>ERIC WANKOFF | DATE<br>0   - Aug -   2 | DUAL PORT R/A             |
|                                                                                                                                                                                                                                                                                                                                                                                                                                                                                                                                                                                                                                                                                                                                                                 | REFERENCE                     | APPROVED                 | DATE                    | _                         |
|                                                                                                                                                                                                                                                                                                                                                                                                                                                                                                                                                                                                                                                                                                                                                                 | CONFIGURATION LEVEL: Released | K. CAPOZZI               | 3/26/13                 | SCALE: 2.5:1.0 SHEET 2 OF |
|                                                                                                                                                                                                                                                                                                                                                                                                                                                                                                                                                                                                                                                                                                                                                                 |                               | CAD FILE                 | DWG SIZE                |                           |
| of a service by sola ara mings, specifications, of other aafa.                                                                                                                                                                                                                                                                                                                                                                                                                                                                                                                                                                                                                                                                                                  | FINISH                        |                          |                         | В                         |