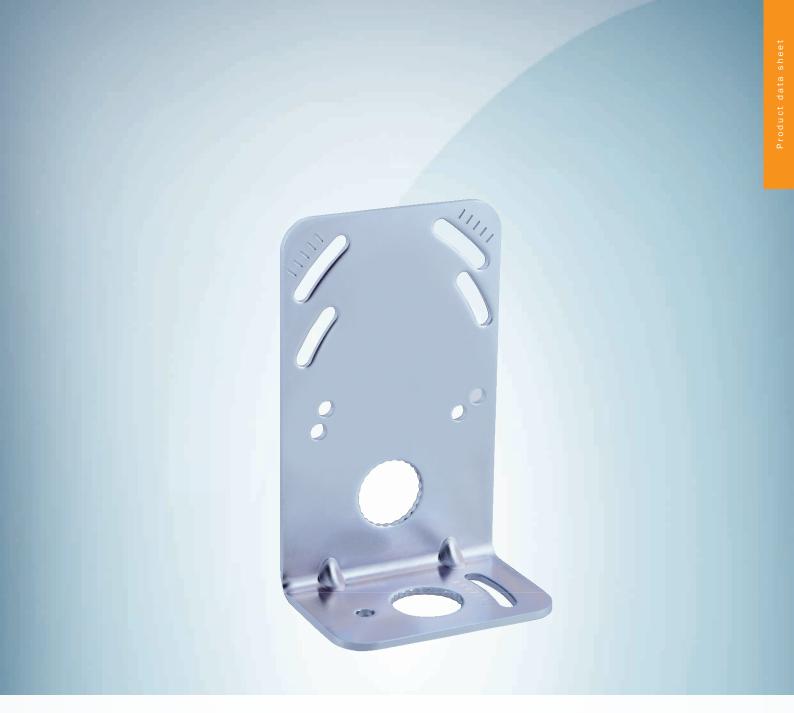

#### Technical specifications

| Accessory group  | Mounting brackets and plates              |
|------------------|-------------------------------------------|
| Accessory family | Mounting brackets                         |
| Material         | Steel, zinc coated                        |
| Items supplied   | Mounting hardware for the sensor included |
| Description      | Mounting bracket, steel, zinc coated      |