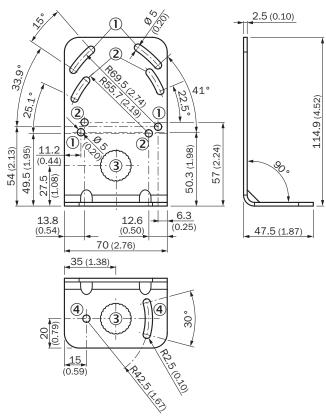

#### Dimensional drawing (Dimensions in mm (inch))

- ① Fixing hole for Dx50 distance sensors
- ② Fixing hole for Dx35 distance sensors
- ③ Fixing hole for universal bar clamp mounting (rod fixing)
- 4 Bracket fixing hole