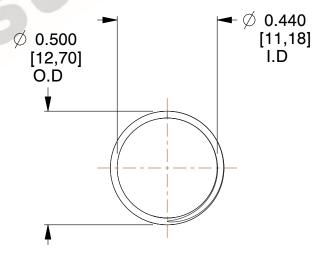

## **NOTES:**

1. Material : Spring Steel 2. Finish : Glod Irridite

3. Ends: Closed and Ground

4. Total Coils: 10.000

5. Sugg. Max. Deflection: 0.400 (in)6. Sugg. Max. Load: 2.300 (lbs)

7. All Drawing Dimensions are in Inches [mm]