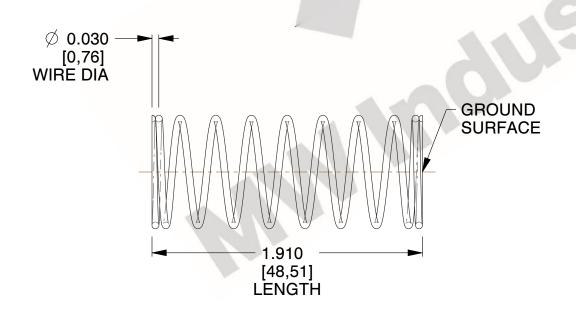

## **NOTES:**

1. Material : Spring Steel 2. Finish : Glod Irridite

3. Ends: Closed and Ground

4. Total Coils: 10.000

5. Sugg. Max. Deflection: 0.400 (in)6. Sugg. Max. Load: 2.300 (lbs)

7. All Drawing Dimensions are in Inches [mm]