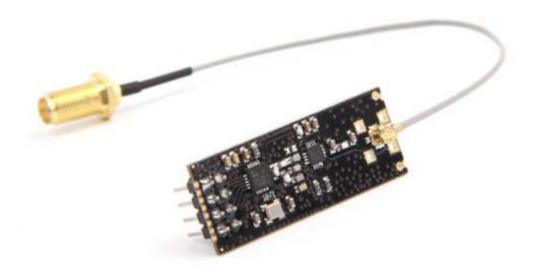

# 2.4G wireless module NRF24L01+PA+LNA (PA-SMA)

SKU: 317990025

(https://www.kickstarter.com/projects/seeed/wio-link-3-steps-5-minutes-build-your-iot-applicat/description?ref=banner\_depot)

## Description

This wireless Transceiver module is an easy and suitable module if you want to setup your wireless communication system with low cost.

It can achieve a good balance between wireless transition performance and cost.

You can easily add it with your own MCU/ARM/PIC/AVR/STM32 system.

What's more, this nRF24L01+ module is designed with Power amplifier and SMA antenna This allowed you to use the wireless communication up to 1000 meters.(No barrier)

### Specification:

Frequence: 2.4GHz~2.5GHz Operating voltage: 3 ~ 3.6V Max

Current: 115mA

Multi-frequency: 125 frequency

Support up to six channels of data reception

#### Part List:

1 x NRF24L01+PA+LNA wireless module 1 x SMA Antenna