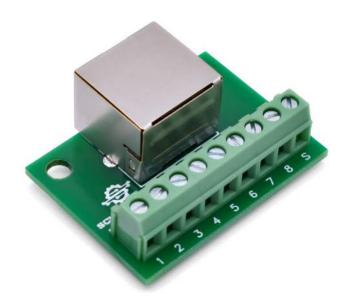

# ST-RJ45-R-MIN

## **RJ45 Mini Screw Terminal Breakout Board**

### **Electrical Connections**

Each pin of the RJ45 connector is electrically connected to one screw terminal.