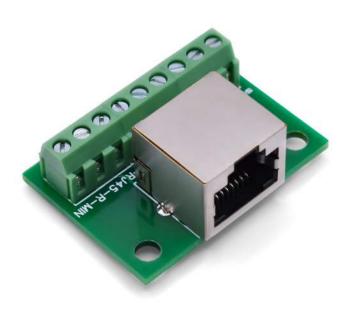

## ST-RJ45-R-MIN

### **RJ45 Mini Screw Terminal Breakout Board**

- Breaks out all 8 contacts and the shield
- Screw terminals for fast connections
- Compact form factor to fit in tight spaces
- Mounting holes for fixturing

This RJ45 breakout board provides a convenient method of accessing all the contacts of an 8P8C connector, including the shield. Each of the 9 connections are brought out to a screw terminal for fast and secure termination to wires. This board was designed to be as small as possible while still breaking out all of the contacts of the RJ45 connector. This compact form factor will fit in tight spaces and has mounting holes to allow it to be securely fastened ensuring a solid connection.