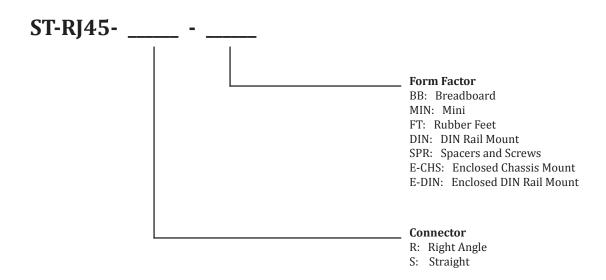

F HASL        |
| Temperature Rating    | -25°C to +70°C |

This RJ45 breakout board provides a convenient method of accessing all the contacts of an 8P8C connector, including the shield. Each of the 9 connections are brought out to a screw terminal for fast and secure termination to wires. This board was designed to be as small as possible while still breaking out all of the contacts of the RJ45 connector. This compact form factor will fit in tight spaces and has mounting holes to allow it to be securely fastened ensuring a solid connection.



# ST-RJ45-R-MIN

## **RJ45 Mini Screw Terminal Breakout Board**

## **Mechanical Drawings**



### **Electrical Connections**

Each pin of the RJ45 connector is electrically connected to one screw terminal.



# **ST-RJ45** - Ordering Information



#### **Ordering**

To order please visit www.schmalztech.io or one of our distributors to quickly place an online order.

Orders may also be placed by email or phone:

Email: sales@schmalztech.com Phone: +1 (844) 399-9213

#### **Expedited Shipping**

If overnight shipping is required please contact us directly so that we can expedite your order. Overnight shipping is provided through UPS and will incur an additional charge

### **Custom Designs**

Can't find what you need? We can design and produce a custom board to fit your exact needs. Please reach out to us for additional information and pricing.