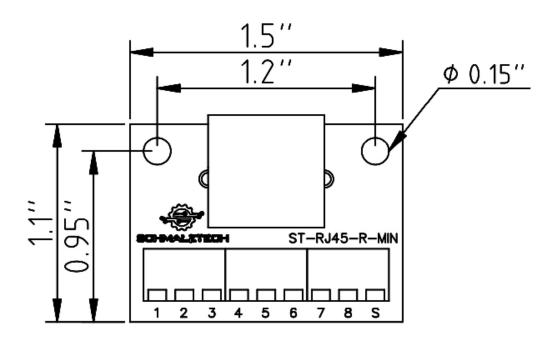

Wire Range (stranded) | 16-24 AWG      |
| Wire Range (solid)    | 16-24 AWG      |
| Connector             | 8P8C + Shield  |
| PCB Surface Finish    | LF HASL        |
| Temperature Rating    | -25°C to +70°C |

This RJ45 breakout board provides a convenient method of accessing all the contacts of an 8P8C connector, including the shield. Each of the 9 connections are brought out to a screw terminal for fast and secure termination to wires. This board was designed to be as small as possible while still breaking out all of the contacts of the RJ45 connector. This compact form factor will fit in tight spaces and has mounting holes to allow it to be securely fastened ensuring a solid connection.



# ST-RJ45-R-MIN

## **RJ45 Mini Screw Terminal Breakout Board**

## **Mechanical Drawings**



### **Electrical Connections**

Each pin of the RJ45 connector is electrically connected to one screw terminal.



# **ST-RJ45** - Ordering Information



#### **Ordering**

To order please visit www.schmalztech.io or one of our distributors to quickly place an online order.

Orders may also be placed by email or phone:

Email: sales@schmalztech.com Phone: +1 (844) 399-9213

#### **Expedited Shipping**

If overnight shipping is required please contact us directly so that we can expedite your order. Overnight shipping is provided through UPS and will incur an additional charge

### **Custom Designs**

Can't find what you need? We can design and produce a custom board to fit your exact needs. Please reach out to us for additional information and pricing.