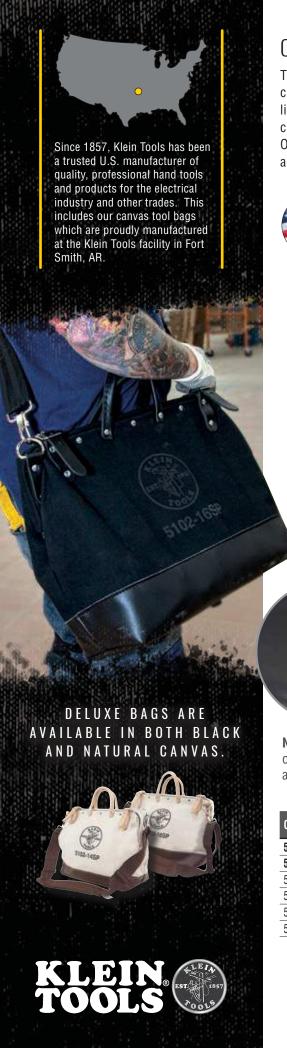

## OUR TRADITIONAL TOOL BAG IN CLASSIC BLACK

The Klein Tools deluxe canvas tool bag is now constructed in all black for a classic look. It's made with heavy-duty No. 8 black canvas with the iconic lineman logo in black. It features two leather straps with buckles for a secure closure plus stitched and riveted leather handles for comfort and strength. Organize tools with 13 interior pockets. A detachable shoulder strap can be adjusted for a comfortable fit.