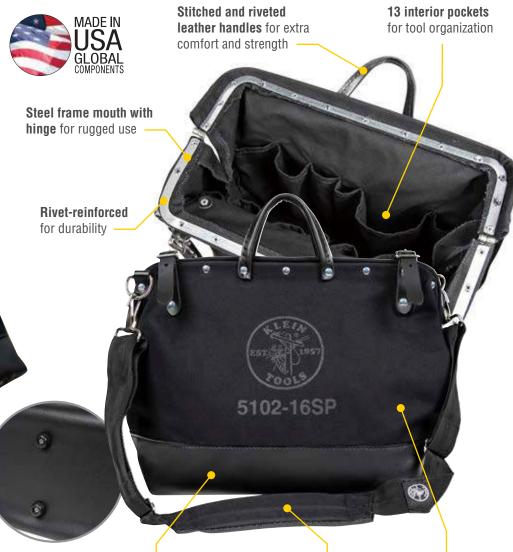

## OUR TRADITIONAL TOOL BAG IN CLASSIC BLACK

The Klein Tools deluxe canvas tool bag is now constructed in all black for a classic look. It's made with heavy-duty No. 8 black canvas with the iconic lineman logo in black. It features two leather straps with buckles for a secure closure plus stitched and riveted leather handles for comfort and strength. Organize tools with 13 interior pockets. A detachable shoulder strap can be adjusted for a comfortable fit.

Non-scratch studs on base protect against wear

Moisture-resistant **vinyl bottom** 

**Detachable shoulder strap** can be adjusted for a perfect fit Constructed with heavy-duty No. 8 black canvas

| Cat. No.     | UPC<br>0-92644+ | Description       | Color   | Length      | Height      | Width      | Interior<br>Pockets |
|--------------|-----------------|-------------------|---------|-------------|-------------|------------|---------------------|
| 5102-16SPBLK | 20029-8         | Deluxe Canvas Bag | Black   | 16" (41 cm) | 14" (36 cm) | 6" (15 cm) | 13                  |
| 5102-18SPBLK | 20031-1         | Deluxe Canvas Bag | Black   | 18" (46 cm) | 14" (36 cm) | 6" (15 cm) | 13                  |
| 5102-14SP    | 20282-7         | Deluxe Canvas Bag | Natural | 14" (36 cm) | 14" (36 cm) | 6" (15 cm) | 10                  |
| 5102-16SP    | 20283-4         | Deluxe Canvas Bag | Natural | 16" (41 cm) | 14" (36 cm) | 6" (15 cm) | 13                  |
| 5102-18SP    | 20284-1         | Deluxe Canvas Bag | Natural | 18" (46 cm) | 14" (36 cm) | 6" (15 cm) | 13                  |
| 5102-24SP    | 20287-2         | Deluxe Canvas Bag | Natural | 24" (61 cm) | 15" (38 cm) | 6" (15 cm) | 17                  |
|              |                 |                   |         |             |             |            |                     |