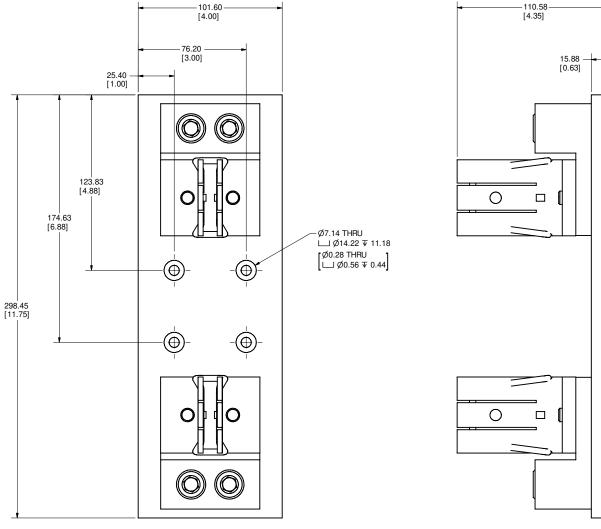

SPECIFICATIONS:

VOLTAGE RATING: 1000VDC **AMPERE RATING: 450 AMPERES** 

**INTERRUPT RATING: 20kA** 

TERMINAL TYPE: BOX LUG

SUGGESTED TORQUE: 42.4 N-m (375in-lb)

WIRE RANGE: 500kcmil-4 Cu/Al SOLID/STRANDED

APPROVALS: UL LISTED (UL 4248-18)

UNLESS OTHERWISE SPECIFIED, DIMENSIONS APE IN MILLIMETERS, DIMENSIONS IN BRACKETS [] ARE INCHES DIMENSIONING AND DO NOT INCLUDE PLATING. TO LEPANCING TO BE INTERPRETED IN ACCORDANCE WITH ANSI Y14.5M-1994

3RD ANGLE PROJECTION  $\bigoplus \Box$ TITLE

LFJ104501C OUTLINE

SHEET 1 OF 1 OL-LFJ104501C