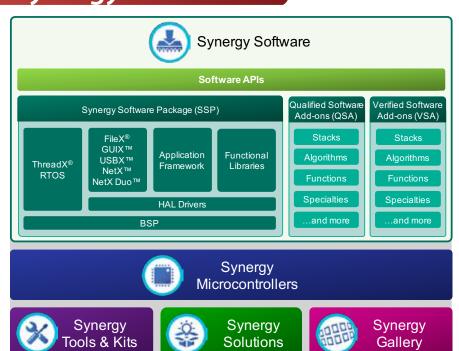

# Synergy Software

Accelerate, Innovate, Differentiate,

#### The Renesas Synergy Software Platform Includes:

- Express Logic's ThreadX© RTOS, communication stacks, files systems & graphics library
- Optimized, scalable 32-bit MCU family
- Advanced security support
- Associated developer's tools with context-aware documentation