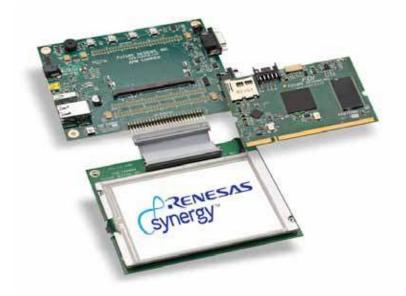

### **ΣyG Modular Development Kit**

#### **Kit Contents:**

- Renesas Synergy™SYG-S7G2-SOM Board
- Carrier Board
- LCD Carrier Board
- 4.3" or 7.0" WVGA PCAP Touch Screen LCD
- 5 VDC, 2.3A North American Power Supply
- USB and Ethernet Cables
- Segger JTAG debugger and cables