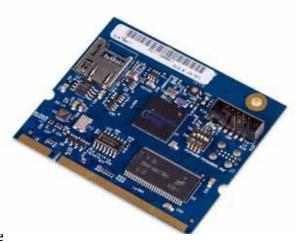

The  $\Sigma$ yG-S7G2 System on Module provides a quick and easy solution for implementing Renesas Synergy-based design by providing the basic functions necessary for a product on an easy to use SOMDIMM. The  $\Sigma$ yG-S7G2 SOM uses an industry standard 200-pin SOMDIMM interface and is compatible with FDI's  $\Sigma$ yG Modular Development LCD Kits but can also be used for custom platform development or customer applications.

## **SOM Features**

- SOMDIMM CPU Module
- Based on SODIMM form factor (Dual Inline Memory Module)
- Renesas Synergy<sup>™</sup> S7G2 240MHz microcontroller
- 4MB of Internal flash, 640KB of Internal SRAM
- 16MB of External SDRAM
- 10/100 Ethernet PHY
- Mini-JTAG and microSD Card connectors
- PCB Dimensions 67.6 x 57.5 mm
- Includes on-line application documents for all hardware and software
- Platform is based on a modular design for maximum flexibility
- Distribution stocking with volume discounts available

# **ΣyG-S7G2 System on Module**