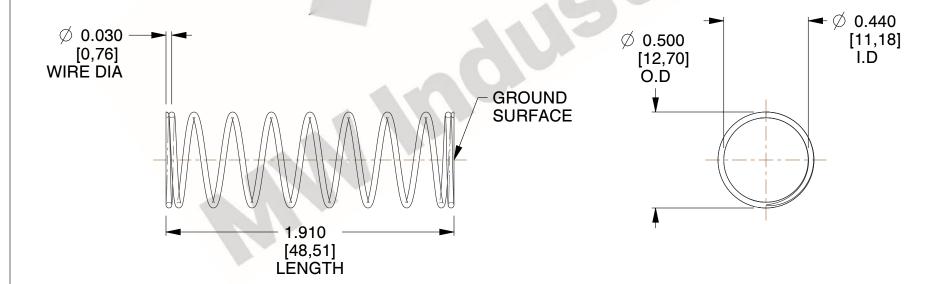

## **NOTES:**

1. Material: Stainless Steel

2. Finish: Glod Irridite

3. Ends: Closed and Ground

4. Total Coils: 10.000

5. Sugg. Max. Deflection: 0.640 (in) 6. Sugg. Max. Load : 2.300 (lbs)

7. All Drawing Dimensions are in Inches [mm]

2.000

SCALE

11772

COMPONENT

**COMPRESSION SPRINGS** 

UNIT INCH [mm]

**SPRINGS** 

SHEET 1 of 1