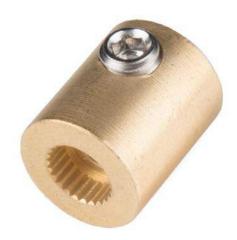

## Servo Shaft Coupler - Hitec Standard

**ROB**-12501

**★ ★ ★ ☆** 2

images are CC BY-NC-SA 3.0

3D Download: STL, IGES, STEP

**Description:** These couplers allow you to connect a 1/4" shaft directly to your C1 Hitec servo spline. The set screw included with each shaft coupler works well with straight or d-shafts. These servo shaft couplers have a length of 0.5", an outer diameter of 0.42", and an inner diameter of 0.25".

## **Dimensions:**

- Length 0.5"
- Outer Diameter 0.42"
- Inner Diameter 0.25"
- C1 Hitec