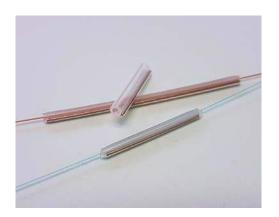

## **PS-6A-X25M**

Fiber optic fusion splice protector sleeve

\_\_\_\_\_

## **Product Features**

- Provides mechanical and environmental protection to fiber splices after fusion splicing
- Bellcore (Telcordia) GR-1380-CORE Certification
- UL 224 approved YDPU2.E467437 high quality materials
- Pre-shrunk heat bonded design for faster installation
- Single fibre aperture for easier fiber insertion
- Stainless steel reinforcing pin
- 25+ years of specialist manufacturing experience with proven long-term reliability
- Compatible with most optic fibers, splice trays and splice ovens
- RoHS & REACH Compliant and Conflict Free