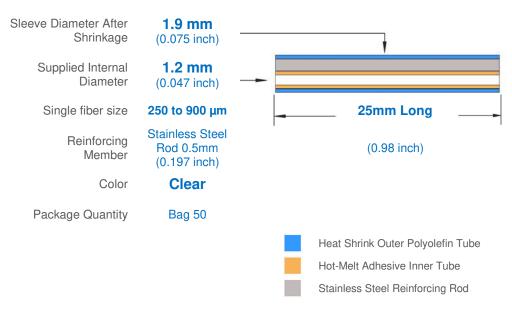

## **Product Specification**



## **PS-6A-X25M**

Fiber optic fusion splice protector sleeve

\_\_\_\_\_

## **Product Dimensions**



## **Product Features**

- Provides mechanical and environmental protection to fiber splices after fusion splicing
- Bellcore (Telcordia) GR-1380-CORE Certification
- UL 224 approved YDPU2.E467437 high quality materials
- Pre-shrunk heat bonded design for faster installation
- Single fibre aperture for easier fiber insertion
- Stainless steel reinforcing pin
- 25+ years of specialist manufacturing experience with proven long-term reliability
- Compatible with most optic fibers, splice trays and splice ovens
- RoHS & REACH Compliant and Conflict Free









Member #0240

www.finishadapt.com