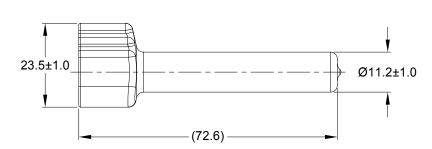

NOTES: UNLESS OTHERWISE SPECIFIED

- 1. THIS PART IS USED ON ATM06-4S PLUG WITH ANY MODIFICTION THAT DOES NOT INCLUDE AN END CAP.
- 2. TEMPERATURE RATING : -29°C TO +100°C [-20°F TO +212°F]
- 3. ALL DIMENSIONS ARE FOR REFERENCE USE ONLY.