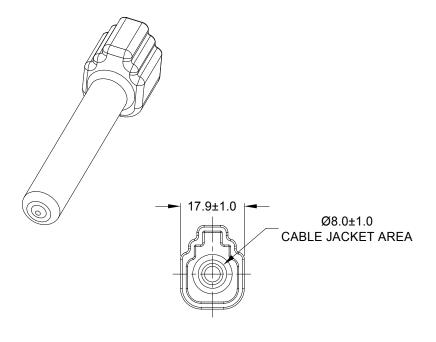

NOTES: UNLESS OTHERWISE SPECIFIED

- 1. THIS PART IS USED ON ATM06-4S PLUG WITH ANY MODIFICTION THAT DOES NOT INCLUDE AN END CAP.
- 2. TEMPERATURE RATING : -29°C TO +100°C [-20°F TO +212°F]
- 3. ALL DIMENSIONS ARE FOR REFERENCE USE ONLY.