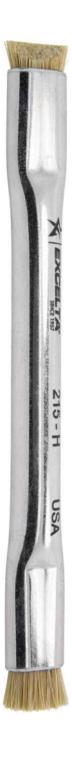

## **TECHNICAL DATA SHEET**

Part#: 215-H

Brushes - ESD Safe - Straight -★★- SS Handle/Horse Hair Bristles - Double End

The 215-H two star ESD safe ( $10 \pm - 10^{11}$  Ohms/sq) double-ended applicator brush has a short flat end and an extra stiff chiseled end. The bristles are soft horse hair. The overall length is 4.5".

• Precision Level ★★

• Material SS Handle w/Horse Hair Bristles

• Surface Resistivity 10<sup>8</sup>-10<sup>11</sup> ohms/sq

Shape StraightGroup BrushesAngle n/a

Body Width 0.375" (9.38mm)
Body Height 0.375" (9.38mm)
OAL 4.5" (112.5mm)